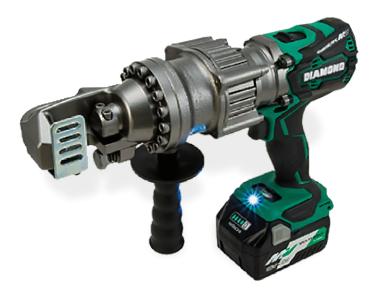

## DCC-1636BHL #5 (16mm) Cordless Rebar Cutter

*The DCC-1636BHL Cordless Rebar Cutter* will safely and cleanly cut rebar up to 5/8" diameter grade 60. This self-contained electric/hydraulic unit will also cut other items like chain, bolts, and rod. The DCC-1636BHL can be used in rescue operations. It can cut in close proximity to a trapped victim and does not throw sparks. The cutting head quickly rotates up to 345 degrees for use in vertical, horizontal, or difficult applications. A safety relief valve for retracting the piston and a cutting guard are standard features.

This tool ships complete with a 36-Volt Lithium-Ion battery, a 60-minute fast battery charger, a removable side handle, durable carrying case, and a tool kit. We have available a tune-up kit for DCC-1636BHL cordless rebar cutter

| Maximum Cutting Diameter:  | 5/8" (#5) Rebar (16mm) Grade 60                                       |
|----------------------------|-----------------------------------------------------------------------|
| Speed:                     | 6 seconds                                                             |
| Voltage/Amperage:          | 36V DC Matabo BSL36818   18~36V Multivolt<br>platform 8.0/4.0Ah 1440W |
| Tool Weight:               | 18.6 lbs (5.8 kg)                                                     |
| Dimensions L x W x H (mm): | 13.4" x 3.66" x 10.4 (340 x 92 x 264)                                 |