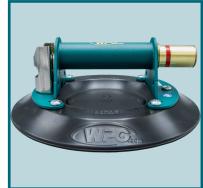

## 9" HAND CUP FOR FLAT SURFACES

MODEL: N5450 STOCK: 91700

This hand cup features a lifting capacity of 150 lbs [68 kg] and a rugged metal handle.

| Maximum Load Capacity                                                                                                                                                                                                                     | 150 lbs [68 kg]                                                                                                                                                        |
|-------------------------------------------------------------------------------------------------------------------------------------------------------------------------------------------------------------------------------------------|------------------------------------------------------------------------------------------------------------------------------------------------------------------------|
| Features                                                                                                                                                                                                                                  | Fast attach and release Red-line indicator warns user of any significant vacuum loss Eligible for WPG Hand Cup Exchange Program Supplied with protective carrying case |
| Surface Texture                                                                                                                                                                                                                           | Smooth                                                                                                                                                                 |
| Material Porosity                                                                                                                                                                                                                         | Nonporous                                                                                                                                                              |
| Surface Curvature                                                                                                                                                                                                                         | Flat                                                                                                                                                                   |
| Maximum Elevation                                                                                                                                                                                                                         | 5,000 ft [1,524 m]                                                                                                                                                     |
| Material and Ambient Temperature Range                                                                                                                                                                                                    | 10° F [-12° C] — 120° F [49° C]                                                                                                                                        |
| Ideal Uses                                                                                                                                                                                                                                | Glass and other smooth, nonporous flat surfaces                                                                                                                        |
| Nominal Pad Diameter                                                                                                                                                                                                                      | 9" [23 cm]                                                                                                                                                             |
| Pad Model                                                                                                                                                                                                                                 | G0725                                                                                                                                                                  |
| Rubber Type                                                                                                                                                                                                                               | Standard                                                                                                                                                               |
| Handle Type                                                                                                                                                                                                                               | Metal                                                                                                                                                                  |
| Based on product information at time of publication. Environmental conditions can affect product performance and longevity; consult the product instructions on WPG.com or contact a Technical Sales Representative for more information. |                                                                                                                                                                        |