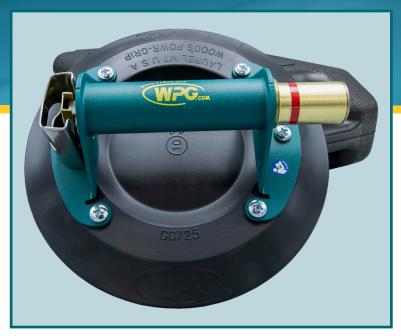

## 9" HAND CUP FOR FLAT SURFACES

MODEL: N5450 STOCK: 91700

This hand cup features a lifting capacity of 150 lbs [68 kg] and a rugged metal handle.

| Maximum Load Capacity                                                                                                                                                                                                                     | 150 lbs [68 kg]                                                                                                                                                        |
|-------------------------------------------------------------------------------------------------------------------------------------------------------------------------------------------------------------------------------------------|------------------------------------------------------------------------------------------------------------------------------------------------------------------------|
| Features                                                                                                                                                                                                                                  | Fast attach and release Red-line indicator warns user of any significant vacuum loss Eligible for WPG Hand Cup Exchange Program Supplied with protective carrying case |
| Surface Texture                                                                                                                                                                                                                           | Smooth                                                                                                                                                                 |
| Material Porosity                                                                                                                                                                                                                         | Nonporous                                                                                                                                                              |
| Surface Curvature                                                                                                                                                                                                                         | Flat                                                                                                                                                                   |
| Maximum Elevation                                                                                                                                                                                                                         | 5,000 ft [1,524 m]                                                                                                                                                     |
| Material and Ambient Temperature Range                                                                                                                                                                                                    | 10° F [-12° C] — 120° F [49° C]                                                                                                                                        |
| Ideal Uses                                                                                                                                                                                                                                | Glass and other smooth, nonporous flat surfaces                                                                                                                        |
| Nominal Pad Diameter                                                                                                                                                                                                                      | 9" [23 cm]                                                                                                                                                             |
| Pad Model                                                                                                                                                                                                                                 | G0725                                                                                                                                                                  |
| Rubber Type                                                                                                                                                                                                                               | Standard                                                                                                                                                               |
| Handle Type                                                                                                                                                                                                                               | Metal                                                                                                                                                                  |
| Based on product information at time of publication. Environmental conditions can affect product performance and longevity; consult the product instructions on WPG.com or contact a Technical Sales Representative for more information. |                                                                                                                                                                        |