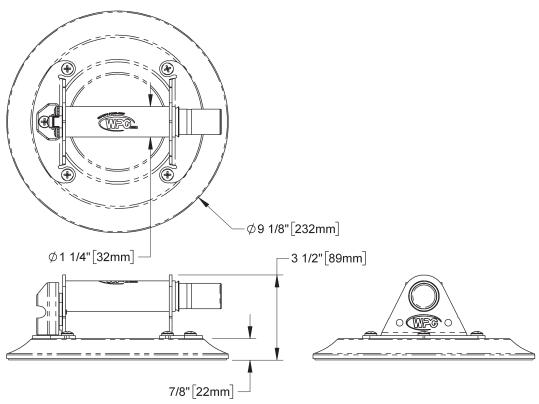

## 9" HAND CUP FOR FLAT SURFACES

MODEL: N5450 STOCK: 91700

This hand cup features a lifting capacity of 150 lbs [68 kg] and a rugged metal handle.

| Maximum Load Capacity                                                                                                                                                                                                                     | 150 lbs [68 kg]                                                                                                                                                        |
|-------------------------------------------------------------------------------------------------------------------------------------------------------------------------------------------------------------------------------------------|------------------------------------------------------------------------------------------------------------------------------------------------------------------------|
| Features                                                                                                                                                                                                                                  | Fast attach and release Red-line indicator warns user of any significant vacuum loss Eligible for WPG Hand Cup Exchange Program Supplied with protective carrying case |
| Surface Texture                                                                                                                                                                                                                           | Smooth                                                                                                                                                                 |
| Material Porosity                                                                                                                                                                                                                         | Nonporous                                                                                                                                                              |
| Surface Curvature                                                                                                                                                                                                                         | Flat                                                                                                                                                                   |
| Maximum Elevation                                                                                                                                                                                                                         | 5,000 ft [1,524 m]                                                                                                                                                     |
| Material and Ambient Temperature Range                                                                                                                                                                                                    | 10° F [-12° C] — 120° F [49° C]                                                                                                                                        |
| Ideal Uses                                                                                                                                                                                                                                | Glass and other smooth, nonporous flat surfaces                                                                                                                        |
| Nominal Pad Diameter                                                                                                                                                                                                                      | 9" [23 cm]                                                                                                                                                             |
| Pad Model                                                                                                                                                                                                                                 | G0725                                                                                                                                                                  |
| Rubber Type                                                                                                                                                                                                                               | Standard                                                                                                                                                               |
| Handle Type                                                                                                                                                                                                                               | Metal                                                                                                                                                                  |
| Based on product information at time of publication. Environmental conditions can affect product performance and longevity; consult the product instructions on WPG.com or contact a Technical Sales Representative for more information. |                                                                                                                                                                        |