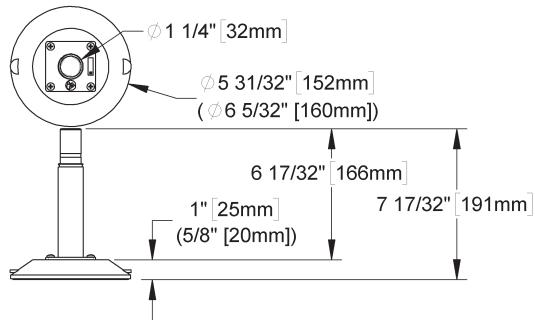

(information in parentheses indicates dimensions when attached)

| Maximum Load Capacity                     | 70 lbs [32 kg]                                                                                                                                                                       |
|-------------------------------------------|--------------------------------------------------------------------------------------------------------------------------------------------------------------------------------------|
| Features                                  | Fast attach and release Red-line indicator warns user of any significant vacuum loss Eligible for WPG Hand Cup Exchange Program Supplied with vacuum pad protector to prevent damage |
| Surface Texture                           | Smooth                                                                                                                                                                               |
| Material Porosity                         | Nonporous                                                                                                                                                                            |
| Surface Curvature                         | Flat or Curved                                                                                                                                                                       |
| Minimum Radius for Curved Loads           | 12" [305 mm]                                                                                                                                                                         |
| Maximum Elevation                         | 5,000 ft [1,524 m]                                                                                                                                                                   |
| Material and Ambient Temperature<br>Range | 10° F [-12° C] — 120° F [49° C]                                                                                                                                                      |
| Nominal Pad Diameter                      | 6" [15 cm]                                                                                                                                                                           |
| Pad Model                                 | LJ6                                                                                                                                                                                  |
| Rubber Type                               | Standard                                                                                                                                                                             |
| Handle Type                               | Metal                                                                                                                                                                                |
| Plunger Type                              | Metal                                                                                                                                                                                |