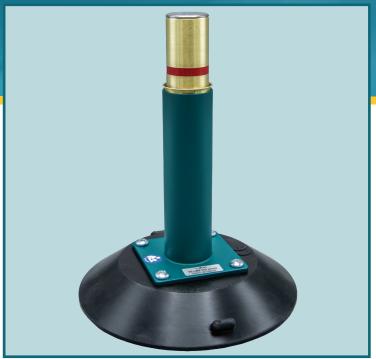

## 6" VERTICAL HAND CUP FOR FLAT OR CURVED SURFACES

MODEL: LJ6VH STOCK: 91380

This hand cup features a lifting capacity of 70 lbs [32 kg] and a rugged metal handle. Ideal for removing and installing windshields. Eligible for WPG Hand Cup Exchange Program!

(information in parentheses indicates dimensions when attached)

| Maximum Load Capacity                     | 70 lbs [32 kg]                                                                                                                                                                       |
|-------------------------------------------|--------------------------------------------------------------------------------------------------------------------------------------------------------------------------------------|
| Features                                  | Fast attach and release Red-line indicator warns user of any significant vacuum loss Eligible for WPG Hand Cup Exchange Program Supplied with vacuum pad protector to prevent damage |
| Surface Texture                           | Smooth                                                                                                                                                                               |
| Material Porosity                         | Nonporous                                                                                                                                                                            |
| Surface Curvature                         | Flat or Curved                                                                                                                                                                       |
| Minimum Radius for Curved Loads           | 12" [305 mm]                                                                                                                                                                         |
| Maximum Elevation                         | 5,000 ft [1,524 m]                                                                                                                                                                   |
| Material and Ambient Temperature<br>Range | 10° F [-12° C] — 120° F [49° C]                                                                                                                                                      |
| Nominal Pad Diameter                      | 6" [15 cm]                                                                                                                                                                           |
| Pad Model                                 | LJ6                                                                                                                                                                                  |
| Rubber Type                               | Standard                                                                                                                                                                             |
| Handle Type                               | Metal                                                                                                                                                                                |
| Plunger Type                              | Metal                                                                                                                                                                                |