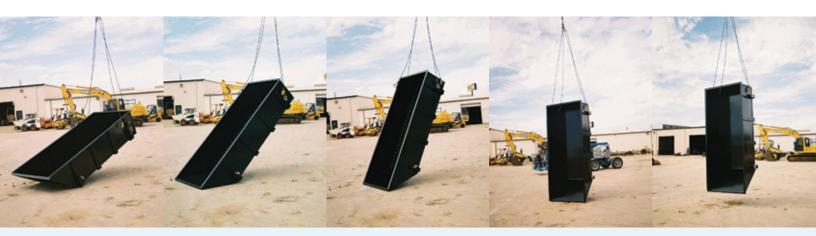

To dump the skip, the two forward slings are disconnected from the lifting eyes with the lifting line slack. The skip is then lifted with the rear slings still connected, effectively dumping the load from the sloped end.