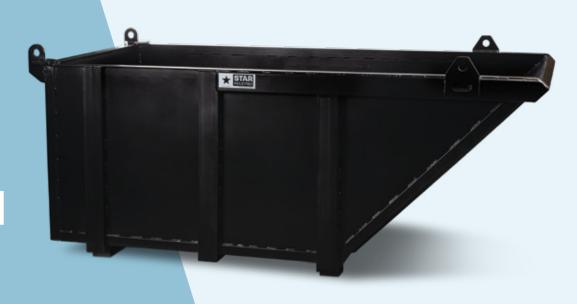

## TRASH SKIPS

The Star Industries Crane Trash Sip has plenty of capacity to handle almost any kind of trash or bulk material. Designed to be hoisted with a set of 10ft or longer cable straps it's a safe and easy way to remove 'tear off' and other construction refuse from roofs and decks.

- Onstructed from heavy steel and reinforced at all stress points for long life
  - Sloped skip end makes it safe and easy to discharge the load
    - Available in capacities ranging from 5,000 lbs to 13,000 lbs

## **FEATURES**

- Heavy 3/16" steel plate construction
- Strong 1/4" angle reinforces top edge and corners
- Rugged channel reinforces sides and bottom
- Available in six models with weight capacity up to 13,000 lbs
- Sloped skip end for easy load discharging