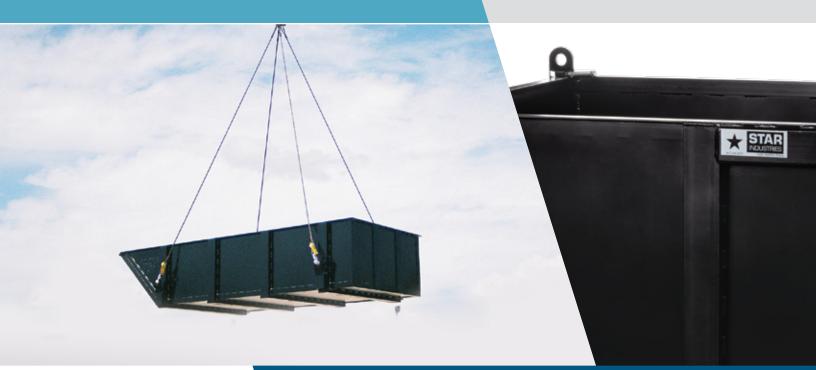

## TRASH SKIPS

The Star Industries Crane Trash Sip has plenty of capacity to handle almost any kind of trash or bulk material. Designed to be hoisted with a set of 10ft or longer cable straps it's a safe and easy way to remove 'tear off' and other construction refuse from roofs and decks.

- Onstructed from heavy steel and reinforced at all stress points for long life
  - Sloped skip end makes it safe and easy to discharge the load
    - Available in capacities ranging from 5,000 lbs to 13,000 lbs

## **FEATURES**

- Heavy 3/16" steel plate construction
- Strong 1/4" angle reinforces top edge and corners
- Rugged channel reinforces sides and bottom
- Available in six models with weight capacity up to 13,000 lbs
- Sloped skip end for easy load discharging