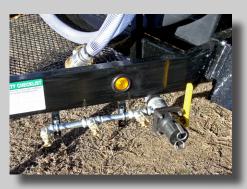

## DRINKING WATER WHERE YOU NEED IT, WHEN YOU NEED IT

| Specifications          |                                                                                             |
|-------------------------|---------------------------------------------------------------------------------------------|
| Capacity                | 500 Gallons (FDA Approved & NSF/<br>ANSI Certified Poly Tank)                               |
| Ритр                    | 2" Stainless Steeel with Honda (NSF/<br>ANSI 61 & 372 Certified)                            |
| Maximum Flow Rate       | 180 Gallons Per Minute                                                                      |
| Hoses & Plumbing        | All Hoses Are Certified Food Grade. All Plumbing Is Compatible With Potable Drinking Water. |
| Fill                    | 2" Anti-Siphon with 20' of 2" Hose                                                          |
| Garden Hose Spigots     | 1 Gravity and 1 Pressure                                                                    |
| Hitch                   | 2" Ball or 3" Pintle                                                                        |
| Trailer                 | DOT Approved with Surge Brakes                                                              |
| Axles/Brakes            | Tandem Spring/Surge                                                                         |
| Tires                   | ST225/75D15                                                                                 |
| GVWR                    | 6,000 lb                                                                                    |
| Empty Weight            | 1,800 lb                                                                                    |
| Length X Width X Height | L 161" X W 79" X H 66"                                                                      |
| Options                 | Hose Reel with 1" X 50' Hose                                                                |
|                         | Rear Spray Bar with 2 Spray Nozzles                                                         |