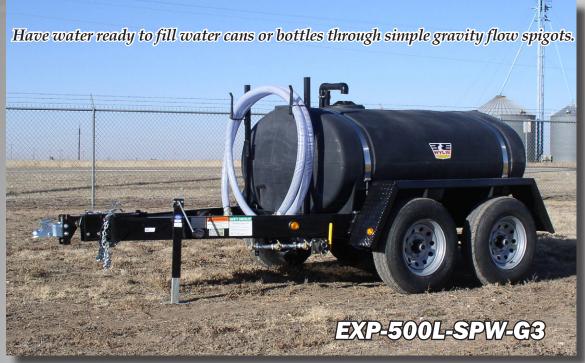

## POTABLE DRINKING WATER TRAILER

(Gravity Flow)

ALSO AVAILABLE IN 800, 1,025, and 1,600 GALLONS!

| Specifications    |                                                               |
|-------------------|---------------------------------------------------------------|
| Capacity          | 500 Gallons (FDA Approved & NSF/<br>ANSI Certified Poly Tank) |
| Discharge         | Gravity Flow                                                  |
| Number of Outlets | 3 Garden Hose Spigots/1 - 2" Valve                            |
| Fill              | 2" Anti-Siphon with 20' of 2" Hose                            |
| Hitch             | 2" Ball Adjustable Height                                     |
| Trailer           | DOT Approved                                                  |
| Frame             | 6" Channel Iron                                               |
| Axles/Brakes      | Tandem Spring/Surge                                           |
| Tires             | ST225/75D15                                                   |
| GVWR              | 6,000 lb                                                      |
| Empty Weight      | 1,800 lb                                                      |