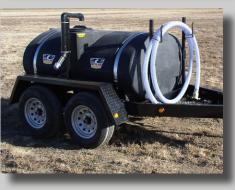

## POTABLE DRINKING WATER TRAILER

(Pressured)

## DRINKING WATER WHERE YOU NEED IT, WHEN YOU NEED IT

| Specifications          |                                                                                             |
|-------------------------|---------------------------------------------------------------------------------------------|
| Capacity                | 500 Gallons (FDA Approved & NSF/<br>ANSI Certified Poly Tank)                               |
| Ритр                    | 2" Stainless Steeel with Honda (NSF/<br>ANSI 61 & 372 Certified)                            |
| Maximum Flow Rate       | 180 Gallons Per Minute                                                                      |
| Hoses & Plumbing        | All Hoses Are Certified Food Grade. All Plumbing Is Compatible With Potable Drinking Water. |
| Fill                    | 2" Anti-Siphon with 20' of 2" Hose                                                          |
| Garden Hose Spigots     | 1 Gravity and 1 Pressure                                                                    |
| Hitch                   | 2" Ball or 3" Pintle                                                                        |
| Trailer                 | DOT Approved with Surge Brakes                                                              |
| Axles/Brakes            | Tandem Spring/Surge                                                                         |
| Tires                   | ST225/75D15                                                                                 |
| GVWR                    | 6,000 lb                                                                                    |
| Empty Weight            | 1,800 lb                                                                                    |
| Length X Width X Height | L 161" X W 79" X H 66"                                                                      |
| Options                 | Hose Reel with 1" X 50' Hose                                                                |
|                         | Rear Spray Bar with 2 Spray Nozzles                                                         |