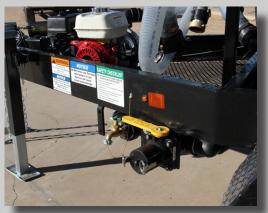

## DRINKING WATER WHERE YOU NEED IT, WHEN YOU NEED IT

| Specifications          |                                                                                             |
|-------------------------|---------------------------------------------------------------------------------------------|
| Capacity                | 500 Gallons (FDA Approved & NSF/<br>ANSI Certified Poly Tank)                               |
| Ритр                    | 2" Stainless Steeel with Honda (NSF/<br>ANSI 61 & 372 Certified)                            |
| Maximum Flow Rate       | 180 Gallons Per Minute                                                                      |
| Hoses & Plumbing        | All Hoses Are Certified Food Grade. All Plumbing Is Compatible With Potable Drinking Water. |
| Fill                    | 2" Anti-Siphon with 20' of 2" Hose                                                          |
| Garden Hose Spigots     | 1 Gravity and 1 Pressure                                                                    |
| Hitch                   | 2" Ball or 3" Pintle                                                                        |
| Trailer                 | DOT Approved with Surge Brakes                                                              |
| Axles/Brakes            | Tandem Spring/Surge                                                                         |
| Tires                   | ST225/75D15                                                                                 |
| GVWR                    | 6,000 lb                                                                                    |
| Empty Weight            | 1,800 lb                                                                                    |
| Length X Width X Height | L 161" X W 79" X H 66"                                                                      |
| Options                 | Hose Reel with 1" X 50' Hose                                                                |
|                         | Rear Spray Bar with 2 Spray Nozzles                                                         |