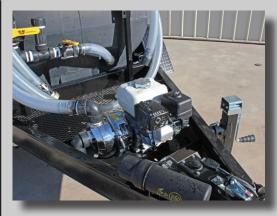

## DRINKING WATER WHERE YOU NEED IT, WHEN YOU NEED IT

| Specifications          |                                                                                             |
|-------------------------|---------------------------------------------------------------------------------------------|
| Capacity                | 500 Gallons (FDA Approved & NSF/<br>ANSI Certified Poly Tank)                               |
| Ритр                    | 2" Stainless Steeel with Honda (NSF/<br>ANSI 61 & 372 Certified)                            |
| Maximum Flow Rate       | 180 Gallons Per Minute                                                                      |
| Hoses & Plumbing        | All Hoses Are Certified Food Grade. All Plumbing Is Compatible With Potable Drinking Water. |
| Fill                    | 2" Anti-Siphon with 20' of 2" Hose                                                          |
| Garden Hose Spigots     | 1 Gravity and 1 Pressure                                                                    |
| Hitch                   | 2" Ball or 3" Pintle                                                                        |
| Trailer                 | DOT Approved with Surge Brakes                                                              |
| Axles/Brakes            | Tandem Spring/Surge                                                                         |
| Tires                   | ST225/75D15                                                                                 |
| GVWR                    | 6,000 lb                                                                                    |
| Empty Weight            | 1,800 lb                                                                                    |
| Length X Width X Height | L 161" X W 79" X H 66"                                                                      |
| Options                 | Hose Reel with 1" X 50' Hose                                                                |
|                         | Rear Spray Bar with 2 Spray Nozzles                                                         |