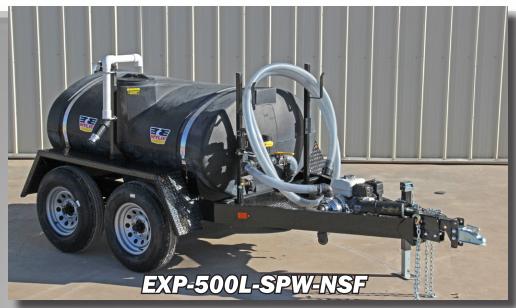

## POTABLE DRINKING WATER TRAILER

(Pressured)

## DRINKING WATER WHERE YOU NEED IT, WHEN YOU NEED IT

| Specifications          |                                                                                             |
|-------------------------|---------------------------------------------------------------------------------------------|
| Capacity                | 500 Gallons (FDA Approved & NSF/<br>ANSI Certified Poly Tank)                               |
| Ритр                    | 2" Stainless Steeel with Honda (NSF/<br>ANSI 61 & 372 Certified)                            |
| Maximum Flow Rate       | 180 Gallons Per Minute                                                                      |
| Hoses & Plumbing        | All Hoses Are Certified Food Grade. All Plumbing Is Compatible With Potable Drinking Water. |
| Fill                    | 2" Anti-Siphon with 20' of 2" Hose                                                          |
| Garden Hose Spigots     | 1 Gravity and 1 Pressure                                                                    |
| Hitch                   | 2" Ball or 3" Pintle                                                                        |
| Trailer                 | DOT Approved with Surge Brakes                                                              |
| Axles/Brakes            | Tandem Spring/Surge                                                                         |
| Tires                   | ST225/75D15                                                                                 |
| GVWR                    | 6,000 lb                                                                                    |
| Empty Weight            | 1,800 lb                                                                                    |
| Length X Width X Height | L 161" X W 79" X H 66"                                                                      |
| Options                 | Hose Reel with 1" X 50' Hose                                                                |
|                         | Rear Spray Bar with 2 Spray Nozzles                                                         |