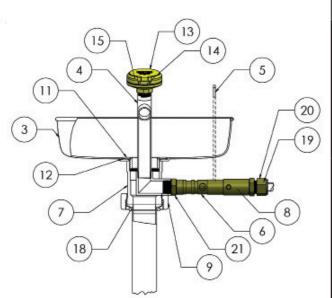

## **Technical Data Sheet SCES-CF4 - Spare Parts**

| ITEM | PART NO | DESCRIPTION                      | QTY |
|------|---------|----------------------------------|-----|
| 1    | SP110b  | Combination Stanchion            | 1   |
| 2    | SP111   | Base Plate                       | 1   |
| 3    | SP120   | Drain Bowl                       | 1   |
| 4    | SP128   | Spray Head Distributor Arm       | 1   |
| 5    | SP125   | Spray Head Activation Push Plate | 1   |
| 6    | SP124   | Spray Head Activation Valve      | 1   |
| 7    | SP119   | Bowl Waste Receptor              | 1   |
| 8    | SP123   | Spray Head Flow Control Valve    | 1   |
| 9    | SP117   | Union Nut                        | 2   |
| 10   | SP112   | Foot Treadle Assembly            | 1   |
| 11   | SP139   | Bowl Locknut                     | 1   |
| 12   | SP140   | Locknut Gasket                   | 1   |
| 13*  | SP132   | Eye/Face Wash Spray Head         | 2   |
| 14*  | SP133   | Eye/Face Wash Flow Regulator     | 2   |
| 15*  | SP134   | Spray Head Filter                | 2   |
| 16   | SP135   | Supply Inlet                     | 1   |
| 17   | SP115   | Waste Outlet                     | 1   |
| 18   | SP118   | Union Seal                       | 2   |
| 19   | SP143   | Compression Olive                | 1   |
| 20   | SP122   | Compression Fitting              | 1   |
| 21   | SP127   | Nipple                           | 1   |
| 22   | SP218   | Compliance Tag                   | 1   |
| 23   | SP212   | Shower Spool                     | 1   |
| 24   | SP313   | Shower Head                      | 1   |
| 25   | SP314   | Shower Head Flow Distributor     | 1   |
| 26   | SP216   | Shower Activation Pull Rod       | 1   |
| 27   | SP215   | Shower Activation Valve          | 1   |
| 28   | SP311   | Shower Flow Regulator            | 1   |
| 29   | SP310   | Shower Arm                       | 1   |
| 30   | SP142   | C - Hook Spanner                 | 1   |
|      |         |                                  |     |