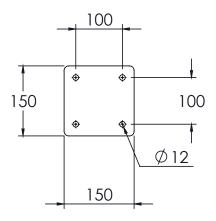

## **Side View Dimensions:**

## **Base Plate:**

## **Top View Dimensions:**

| PERFORMANCE & COMPLIA   | MANCE & COMPLIANCE                                                                                                                                                                                                                                          |  |  |
|-------------------------|-------------------------------------------------------------------------------------------------------------------------------------------------------------------------------------------------------------------------------------------------------------|--|--|
| Testing:                | Spill Crew emergency showers and eyewash equipment are manufactured to meet the requirements of AS4775-2007 and are independently tested for compliance by a NATA accredited laboratory.                                                                    |  |  |
| Performance:            | In accordance with AS4775-2007, plumbed emergency showers with combination eye/face wash must have a minimum uninterruptible flushing fluid supply capable of meeting the requirements of each component when both components are operating simultaneously. |  |  |
| Temperature:            | AS4775-2007 refers to flushing fluids in excess of 38°C being harmful to the eyes and can enhance chemical interactions with the skin.                                                                                                                      |  |  |
| Research & Development: | Due to continual improvement and ongoing research and development, specifications may change without notice.                                                                                                                                                |  |  |