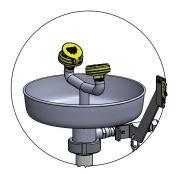

## **APPLICATION**

The Spill Crew SCES-CF4 emergency safety shower provides a deluge of water to rapidly flush contaminants from the body. Combined with a dedicated eye/face wash station, contaminants and irritants can also be flushed from the eyes and surrounding facial area. These combination hand and foot operated units with single point water supply connection and eye/face wash drain bowl are fully compliant with Australian Standard AS4775-2007, Emergency showers and eyewash equipment.

## **FEATURES**

- · Manufactured from corrosion resistant materials.
- Pull handle operated shower activation valve.
- · Hand and/or foot operated eye/face wash activation valve.
- Durable, engineered OptiStream spray heads with easy to clean filters, flow regulators and self-opening covers to protect flushing fluid from airborne contaminants.
- · Drain bowl to direct eye/face wash flushing water to waste.
- · Integral baseplate to allow easy floor fixing.