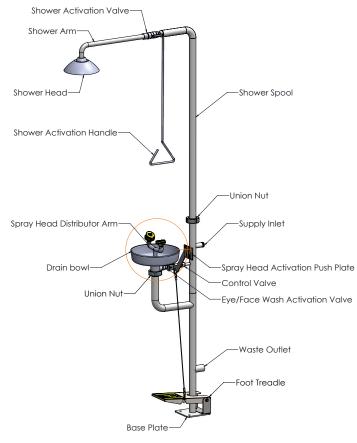

## **Side View Dimensions:**

## **Base Plate:**

## **Top View Dimensions:**

| PERFORMANCE & COMPLIA   | MANCE & COMPLIANCE                                                                                                                                                                                                                                          |  |  |
|-------------------------|-------------------------------------------------------------------------------------------------------------------------------------------------------------------------------------------------------------------------------------------------------------|--|--|
| Testing:                | Spill Crew emergency showers and eyewash equipment are manufactured to meet the requirements of AS4775-2007 and are independently tested for compliance by a NATA accredited laboratory.                                                                    |  |  |
| Performance:            | In accordance with AS4775-2007, plumbed emergency showers with combination eye/face wash must have a minimum uninterruptible flushing fluid supply capable of meeting the requirements of each component when both components are operating simultaneously. |  |  |
| Temperature:            | AS4775-2007 refers to flushing fluids in excess of 38°C being harmful to the eyes and can enhance chemical interactions with the skin.                                                                                                                      |  |  |
| Research & Development: | Due to continual improvement and ongoing research and development, specifications may change without notice.                                                                                                                                                |  |  |