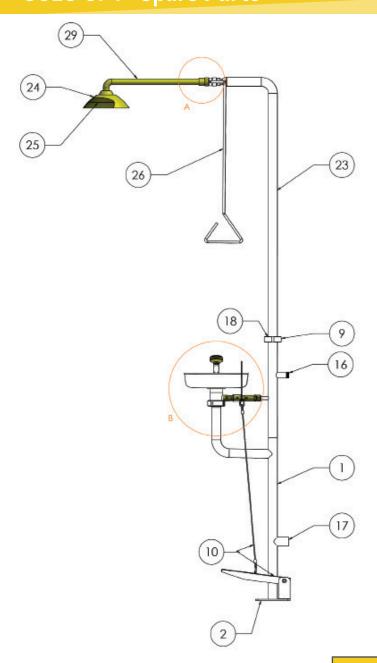

## **Technical Data Sheet SCES-CF4 - Spare Parts**

| ITEM | PART NO | DESCRIPTION                      | QTY |
|------|---------|----------------------------------|-----|
| 1    | SP110b  | Combination Stanchion            | 1   |
| 2    | SP111   | Base Plate                       | 1   |
| 3    | SP120   | Drain Bowl                       | 1   |
| 4    | SP128   | Spray Head Distributor Arm       | 1   |
| 5    | SP125   | Spray Head Activation Push Plate | 1   |
| 6    | SP124   | Spray Head Activation Valve      | 1   |
| 7    | SP119   | Bowl Waste Receptor              | 1   |
| 8    | SP123   | Spray Head Flow Control Valve    | 1   |
| 9    | SP117   | Union Nut                        | 2   |
| 10   | SP112   | Foot Treadle Assembly            | 1   |
| 11   | SP139   | Bowl Locknut                     | 1   |
| 12   | SP140   | Locknut Gasket                   | 1   |
| 13*  | SP132   | Eye/Face Wash Spray Head         | 2   |
| 14*  | SP133   | Eye/Face Wash Flow Regulator     | 2   |
| 15*  | SP134   | Spray Head Filter                | 2   |
| 16   | SP135   | Supply Inlet                     | 1   |
| 17   | SP115   | Waste Outlet                     | 1   |
| 18   | SP118   | Union Seal                       | 2   |
| 19   | SP143   | Compression Olive                | 1   |
| 20   | SP122   | Compression Fitting              | 1   |
| 21   | SP127   | Nipple                           | 1   |
| 22   | SP218   | Compliance Tag                   | 1   |
| 23   | SP212   | Shower Spool                     | 1   |
| 24   | SP313   | Shower Head                      | 1   |
| 25   | SP314   | Shower Head Flow Distributor     | 1   |
| 26   | SP216   | Shower Activation Pull Rod       | 1   |
| 27   | SP215   | Shower Activation Valve          | 1   |
| 28   | SP311   | Shower Flow Regulator            | 1   |
| 29   | SP310   | Shower Arm                       | 1   |
| 30   | SP142   | C - Hook Spanner                 | 1   |
|      |         |                                  |     |