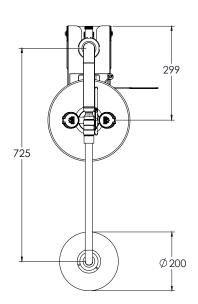

operated units with single point water supply connection and eye/face wash drain bowl are fully compliant with Australian Standard AS4775-2007, Emergency showers and eyewash equipment.

## **FEATURES**

- · Manufactured from corrosion resistant materials.
- Pull handle operated shower activation valve.
- · Hand and/or foot operated eye/face wash activation valve.
- Durable, engineered OptiStream spray heads with easy to clean filters, flow regulators and self-opening covers to protect flushing fluid from airborne contaminants.
- · Drain bowl to direct eye/face wash flushing water to waste.
- · Integral baseplate to allow easy floor fixing.





Eye/Face Wash Spray Heads



# Technical Data Sheet SCES-CF4



## **Side View Dimensions:**



## **Base Plate:**



## **Top View Dimensions:**



| PERFORMANCE & COMPLIA   | MANCE & COMPLIANCE                                                                                                                                                                                                                                          |  |  |
|-------------------------|-------------------------------------------------------------------------------------------------------------------------------------------------------------------------------------------------------------------------------------------------------------|--|--|
| Testing:                | Spill Crew emergency showers and eyewash equipment are manufactured to meet the requirements of AS4775-2007 and are independently tested for compliance by a NATA accredited laboratory.