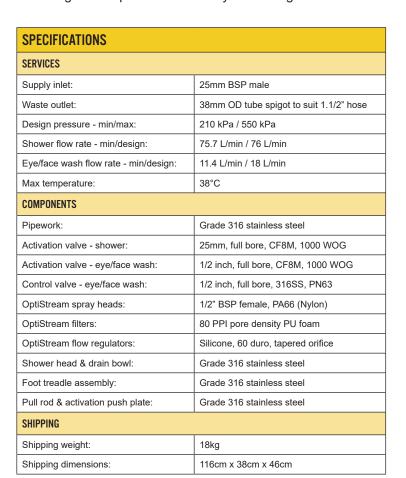

cated eye/face wash station, contaminants and irritants can also be flushed from the eyes and surrounding facial area. These combination hand and foot operated units with single point water supply connection and eye/face wash drain bowl are fully compliant with Australian Standard AS4775-2007, Emergency showers and eyewash equipment.

## **FEATURES**

- · Manufactured from corrosion resistant materials.
- Pull handle operated shower activation valve.
- · Hand and/or foot operated eye/face wash activation valve.
- Durable, engineered OptiStream spray heads with easy to clean filters, flow regulators and self-opening covers to protect flushing fluid from airborne contaminants.
- · Drain bowl to direct eye/face wash flushing water to waste.
- · Integral baseplate to allow easy floor fixing.





Eye/Face Wash Spray Heads



# Technical Data Sheet SCES-CF4



## **Side View Dimensions:**



## **Base Plate:**



## **Top View Dimensions:**



| PERFORMANCE & COMPLIA   | MANCE & COMPLIANCE                                                                                                                                                                                                                                          |  |  |
|-------------------------|-------------------------------------------------------------------------------------------------------------------------------------------------------------------------------------------------------------------------------------------------------------|--|--|
| Testing:                | Spill Crew emergency showers and eyewash eq