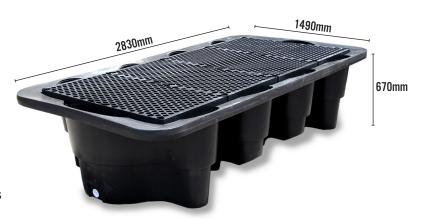

| SPECIFICATIONS     |                                                 |  |
|--------------------|-------------------------------------------------|--|
| Product name       | Double IBC spill containment bund               |  |
| Code               | DBDIBC                                          |  |
| Dimensions*        | 2830mm (L) x 1490mm (W) x 670mm (H)             |  |
| Sump capacity      | 1470 litres                                     |  |
| Maximum load (UDL) | 3600kg                                          |  |
| Material (bund)    | Rotationally moulded polyethylene               |  |
| Material (grate)   | High impact, injection-moulded polypropylene x4 |  |
| Weight             | 141kg (including grate)                         |  |
| Drain              | 50mm FBSP plug at each end                      |  |