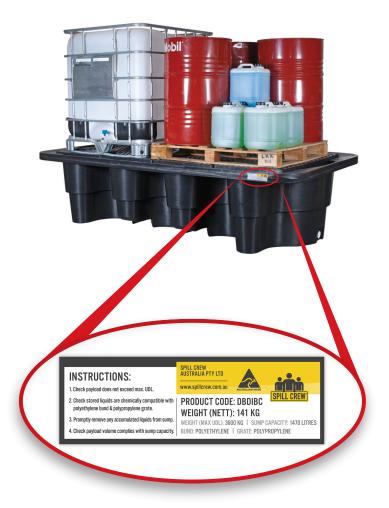

#### **FEATURES**

- Materials compatible with most chemicals, acids and oils
- · Heavy duty construction stands up to the harshest environments
- Removable grated floor for ease of access and cleaning
- Manufactured and tested in Australia
- An encapsulated data plate on every bund detailing instructions for use, nett weight, maximum UDL, sump capacity and materials of construction.

| SPECIFICATIONS     |                                                 |  |
|--------------------|-------------------------------------------------|--|
| Product name       | Double IBC spill containment bund               |  |
| Code               | DBDIBC                                          |  |
| Dimensions*        | 2830mm (L) x 1490mm (W) x 670mm (H)             |  |
| Sump capacity      | 1470 litres                                     |  |
| Maximum load (UDL) | 3600kg                                          |  |
| Material (bund)    | Rotationally moulded polyethylene               |  |
| Material (grate)   | High impact, injection-moulded polypropylene x4 |  |
| Weight             | 141kg (including grate)                         |  |
| Drain              | 50mm FBSP plug at each end                      |  |