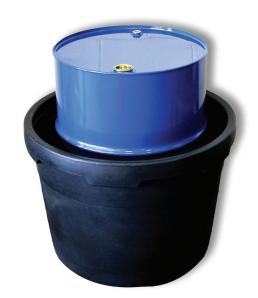

## Drum bund – single drum

## **APPLICATION**

- Store a 205 litre drum in this single drum storage bund to capture leaks, drips or spills.
- Prevent spilled liquids from contaminating floor, inventory or reaching stormwater drains.

- Accommodates a single 205L drum
- Chemical resistant polyethylene construction
- 230L internal sump capacity
- Large diameter opening
- Manufactured in Australia

| SPECIFICATIONS           |                                                            |
|--------------------------|------------------------------------------------------------|
| Product name             | Spill Crew drum bund - single drum                         |
| Code                     | DB1GS                                                      |
| Maximum storage capacity | 1 x 205L drum                                              |
| Construction material    | Polyethylene                                               |
| Colour                   | Black                                                      |
| Weight                   | 20 kg                                                      |
| Sump capacity            | 230 litres                                                 |
| External dimensions (cm) | Dimensions: 66 (base diam) x 83 (top diam) x 60.5 (height) |