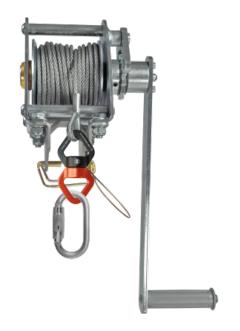

## SKYLOTEC TRIPOD WIND/WINCH

Steel cable winch for hauling up or lowering loads. Can be used in conjunction with a TRIBOC. Swivel prevents the steel cable from twisting in.

15 m steel cable No twisting of the steel cable