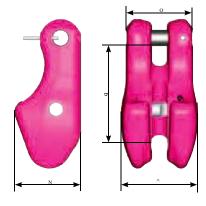

## GRADE 100 VIP SHORTENING CLAW VV

The Grade 100 VIP Shortening Claw is manufactured in compliance with DIN 5692 and can be captively fitted along the chain leg. The ideal link shaped chain pocket provides an optimal fitting for the chain thus no reduction of the WLL.

A robust safety bolt with a spring prevents the accidental loosening of the fitted chain in both loaded and unloaded conditions.

- For the 20, 22 and 26 mm, only the standard shortening claw is available in VIP quality.
- The robust safety bolt supported by a spring avoids an unintentional dismounting of the chain in unloaded as well as loaded conditions.
- Pocket support is gentle to chain
- No reduction of WLL
- · Light construction

| CHAIN<br>(mm) | WLL<br>(tonne) | DIMENSIONS<br>(mm) |     |     |     | WEIGHT<br>(kg/pc) |
|---------------|----------------|--------------------|-----|-----|-----|-------------------|
|               |                | Α                  | Bl  | B2  |     |                   |
| 20            | 16             | 117                | 101 | 102 | 140 | 8.8               |
| 22            | 20             | 117                | 101 | 102 | 140 | 8.5               |
| 26            | 31.5           | 150                | 130 | 130 | 170 | 16.9              |