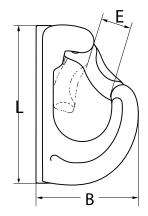

| WLL<br>(tonne) | B.L<br>(tonne) | Weight<br>(kg) | DIMENSIONS<br>(mm) |    |       |
|----------------|----------------|----------------|--------------------|----|-------|
|                |                |                | В                  |    |       |
| 1.1            | 5.5            | 0.35           | 53                 | 18 | 87    |
| 2              | 10             | 0.55           | 63.5               | 26 | 112   |
| 3.2            | 16             | 0.87           | 75                 | 30 | 127.5 |
| 5.3            | 26.5           | 1.75           | 92.5               | 35 | 160   |
| 8              | 40             | 3.0            | 106                | 40 | 180   |
| 12.5           | 62.5           | 616            | 140                | 51 | 236   |