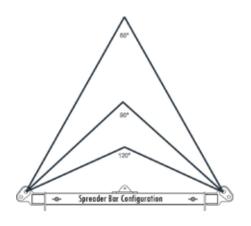

## TELESCOPIC SPREADER BEAM

The Telescopic Spreader Beam is designed for a variety heavy lifting applications. Designed to function as both a spreader bar in the 60°, 90° and 120° positions. The product is supplied certified to AS4991-2004 and includes a proof load test certificate and MPI welding report.