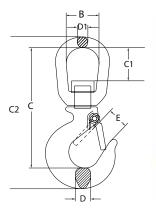

| WLL<br>(tonne) | WEIGHT<br>(kg) | DIMENSIONS<br>(mm) |       |      |       |      |      |      |
|----------------|----------------|--------------------|-------|------|-------|------|------|------|
|                |                | в                  | с     | СІ   | C2    | D    | DI   |      |
| 1              | 0.34           | 32                 | 108   | 22.5 | 136   | 16   | 9    | 17   |
| 1.5            | 0.57           | 37.5               | 133.5 | 29.5 | 163.5 | 16   | 12   | 22.5 |
| 2              | 1.02           | 42.5               | 150.5 | 33   | 192   | 17.5 | 15.8 | 26   |
| 3              | 1.24           | 42.5               | 163   | 33   | 209   | 23   | 15.8 | 26   |
| 4.5            | 2.25           | 48                 | 191   | 39   | 246   | 31   | 18   | 32.5 |
| 7              | 4.66           | 64                 | 243.5 | 53   | 313   | 34   | 25   | 43   |
| 11             | 7.4            | 70                 | 277   | 53   | 364   | 41.5 | 28.5 | 49.5 |
|                |                |                    |       |      |       |      |      |      |