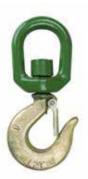

International Swivel Eye Hoist Hooks with Safety Latch are commonly used for general lifting and can also be used in towing applications.

Manufactured from forged alloy steel quenched and tempered.

- Capacities available from 1 ton to 11 ton.
- Marked with work load limit and alloy.
- Conforms to AS3777 with safety factor of 4:1
- Latch kits are available as spare part.