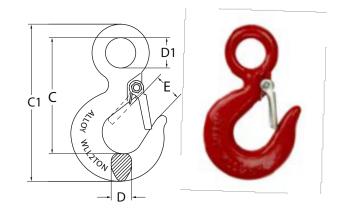

## HOIST HOOK EYE

The Eye Hoist Hooks with Safety Latch are commonly used for general lifting applications such as Wire Rope Slings or Winch Cables.

- Manufactured from forged alloy steel quenched and tempered.
- Capacities available from 1 ton to 11 ton.
- Marked with work load limit and alloy.
- Conforms to AS3777 with safety factor of 4:1
- Latch kits are available as spare part.

| WLL<br>(tonne) | B.L<br>(tonne) | WEIGHT<br>(kg) | DIMENSIONS<br>(mm) |       |      |    |      |
|----------------|----------------|----------------|--------------------|-------|------|----|------|
|                |                |                | С                  | С1    | D    | DI |      |
| 1              | 5              | 0.28           | 82                 | 110   | 16   | 19 | 22   |
| 1.5            | 7.5            | 0.4            | 93.5               | 125   | 17.5 | 23 | 23   |
| 2              | 10             | 0.65           | 103                | 140.5 | 21   | 28 | 24   |
| 3              | 15             | 0.94           | 119                | 162   | 23   | 31 | 27.5 |
| 4.5            | 25             | 1.95           | 146                | 201   | 30   | 39 | 33   |
| 7              | 35             | 3.77           | 186.5              | 256   | 38   | 51 | 40   |
| 11             | 55             | 6.80           | 231.5              | 317   | 46   | 62 | 51   |