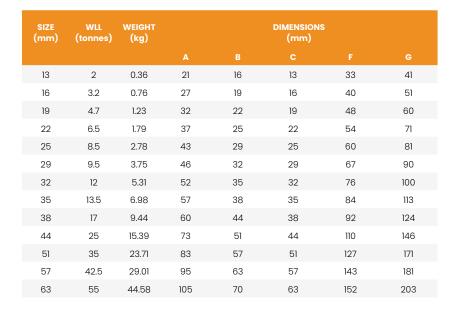

## GRADE S SHACKLE (DEE TYPE, SAFETY PIN)

The Grade S Shackle (Dee Type, Safety Pin) is most commonly used for lifting applications, providing more permanent connections to Chain, Wire Rope and other rated fitting.

Suitable for equipment that may vibrate to ensure pin will not dislodge during use the Safety Pin allows the pin to rotate during loading conditions.

- Conforms to AS2741 manufactured from Grade "S" material in Dee configuration with Safety Pin hot dipped galvanized.
- Marked with work load limit in tonnes, quality grade, batch numbered, nominal size in millimetre and supplier identification.
- Proof tested to 2 x work load limit, with a minimum break force of 6 x work load limit.
- · Suitable for lifting applications. Larger capacities on request