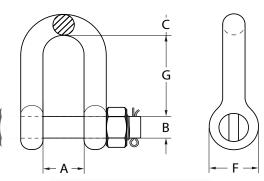

## GRADE S SHACKLE (DEE TYPE, SAFETY PIN)

The Grade S Shackle (Dee Type, Safety Pin) is most commonly used for lifting applications, providing more permanent connections to Chain, Wire Rope and other rated fitting.

Suitable for equipment that may vibrate to ensure pin will not dislodge during use the Safety Pin allows the pin to rotate during loading conditions.

- Conforms to AS2741 manufactured from Grade "S" material in Dee configuration with Safety Pin hot dipped galvanized.
- Marked with work load limit in tonnes, quality grade, batch numbered, nominal size in millimetre and supplier identification.
- Proof tested to 2 x work load limit, with a minimum break force of 6 x work load limit.
- · Suitable for lifting applications. Larger capacities on request