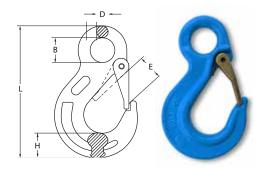

## GRADE 100 SLING HOOK - EYE

Grade 100 Clevis Sling Hooks are a general purpose hook suitable for most slinging applications and come with a cast latch for added safety. Clevis allows easy connection to chain.

- Marked with chain size, designation, grade with manufacturer quality mark
- Manufactured from G100 alloy steel with a safety factor of 4 to 1
- Manufactured and tested in accordance to AS 3776

| SIZE<br>(mm) | WLL<br>(tonne) | WEIGHT<br>(kg) | DIMENSIONS<br>(mm) |    |    |    |     |
|--------------|----------------|----------------|--------------------|----|----|----|-----|
|              |                |                | В                  |    |    |    | 1   |
| 6            | 1.4            | 0.32           | 20                 | 10 | 18 | 21 | 111 |
| 8            | 2.5            | 0.6            | 25                 | 11 | 25 | 27 | 137 |
| 10           | 4              | 1.2            | 34                 | 16 | 28 | 33 | 171 |
| 13           | 6.7            | 2.2            | 43                 | 19 | 38 | 43 | 219 |
| 16           | 10             | 3.5            | 50                 | 24 | 44 | 50 | 260 |
| 20           | 16             | 7.15           | 55                 | 27 | 52 | 56 | 298 |
| 22           | 20             | 8.75           | 64                 | 31 | 73 | 67 | 267 |
| 26           | 27             | 13.2           | 66                 | 32 | 81 | 75 | 301 |