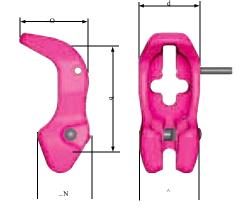

## GRADE 100 MULTI-SHORTENING CLAW VMVK

After decades of success the RUD shortening claw has been further enhanced. Fitted permanently on the chain leg at any required position, no additional chain coupling devices are required. It can either be mounted or easily moved to any position along the chain leg.

- Ideal link shaped chain pocket facilitates even wearing of the chain thus no reduction of the WLL
- A robust safety bolt with spring prevents accidental loosening of the chain in both loaded and unloaded condition.