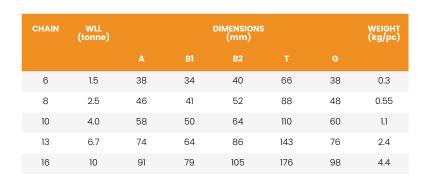

## GRADE 100 MULTI-SHORTENING CLAW VMVK

After decades of success the RUD shortening claw has been further enhanced. Fitted permanently on the chain leg at any required position, no additional chain coupling devices are required. It can either be mounted or easily moved to any position along the chain leg.

- Ideal link shaped chain pocket facilitates even wearing of the chain thus no reduction of the WLL
- A robust safety bolt with spring prevents accidental loosening of the chain in both loaded and unloaded condition.