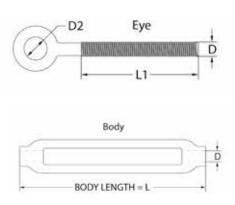

| (kg/pc) | DIMENSIONS<br>(mm)                                              |                                                                                            |                                                                                                                                                                                                                             |                                                                                                                                                                                                                                                                                        |
|---------|-----------------------------------------------------------------|--------------------------------------------------------------------------------------------|-----------------------------------------------------------------------------------------------------------------------------------------------------------------------------------------------------------------------------|----------------------------------------------------------------------------------------------------------------------------------------------------------------------------------------------------------------------------------------------------------------------------------------|
|         |                                                                 | u                                                                                          | D                                                                                                                                                                                                                           | D2                                                                                                                                                                                                                                                                                     |
| 0.0048  | 70                                                              | 32                                                                                         | 5                                                                                                                                                                                                                           | 8                                                                                                                                                                                                                                                                                      |
| 0.067   | 80                                                              | 35                                                                                         | 6                                                                                                                                                                                                                           | 9                                                                                                                                                                                                                                                                                      |
| 0.13    | 105                                                             | 50                                                                                         | 8                                                                                                                                                                                                                           | 11                                                                                                                                                                                                                                                                                     |
| 0.23    | 130                                                             | 62                                                                                         | 10                                                                                                                                                                                                                          | 16                                                                                                                                                                                                                                                                                     |
| 0.35    | 140                                                             | 65                                                                                         | 12                                                                                                                                                                                                                          | 18                                                                                                                                                                                                                                                                                     |
| 0.90    | 178                                                             | 88                                                                                         | 16                                                                                                                                                                                                                          | 24                                                                                                                                                                                                                                                                                     |
| 1.43    | 215                                                             | 110                                                                                        | 20                                                                                                                                                                                                                          | 28                                                                                                                                                                                                                                                                                     |
| 2.10    | 240                                                             | 120                                                                                        | 22                                                                                                                                                                                                                          | 32                                                                                                                                                                                                                                                                                     |
| 2.62    | 255                                                             | 135                                                                                        | 24                                                                                                                                                                                                                          | 36                                                                                                                                                                                                                                                                                     |
|         | 0.0048<br>0.067<br>0.13<br>0.23<br>0.35<br>0.90<br>1.43<br>2.10 | L   0.0048 70   0.067 80   0.13 105   0.23 130   0.35 140   0.90 178   1.43 215   2.10 240 | L     L1       0.0048     70     32       0.067     80     35       0.13     105     50       0.23     130     62       0.35     140     65       0.90     178     88       1.43     215     110       2.10     240     120 | L     LI     D       0.0048     70     32     5       0.067     80     35     6       0.13     105     50     8       0.23     130     62     10       0.35     140     65     12       0.90     178     88     16       1.43     215     110     20       2.10     240     120     22 |