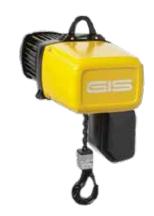

## ELECTRIC CHAIN HOIST GIS - GPM

The all new GPM Electric Chain Hoists are manufactured in Switzerland and offer superior lifting solutions. The GPM is simply built and contains no sensitive electronics. It is very quiet-running and is designed for a long-life with heavy use. The ergonomic control switch allows easy operation. With only 14 kg weight, it is ideally suited for mobile use. Maintenance is easy, quick and needs no special tools.

## The GPM offers:

- Two speed
- Standard height of lift of 3m, however it can be tailored to suit your application meaning you don't pay for excess chain;
- · Low voltage pendant or remote controls;
- IP 65 as standard
- Hook or ring suspension.
- M5 duty rating as a standard