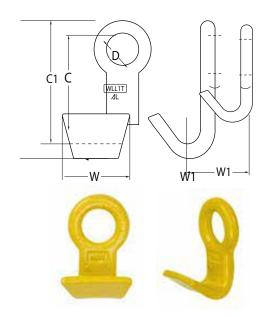

## DRUM HOOK EYE

The Drum Hook Eyes are used in pairs. They are designed to lift and transport steel drum with drum lid in place.

- Manufactured from grade 80 alloy steel.
- Drop forged and heat treated.
- Conforms to AS 3776 for G80 fittings.
- Individually proof tested at 2 x WLL

| WLL<br>(tonne) | DIMENSIONS<br>(mm) |       |    |    |    |
|----------------|--------------------|-------|----|----|----|
|                | С                  | C1    |    | w  | wı |
| 1t/pair        | 109                | 118.5 | 38 | 59 | 60 |