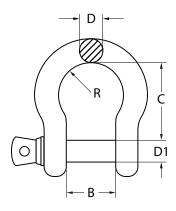

## **BOW SHACKLE**

| SIZE | WEIGHT<br>(kg) | DIMENSIONS<br>(mm) |    |    |      |    |
|------|----------------|--------------------|----|----|------|----|
|      |                | В                  | D  | DI | С    | 2R |
| 5    | 0.0143         | 10                 | 5  | 5  | 19.5 | 15 |
| 6    | 0.026          | 12                 | 6  | 6  | 24   | 18 |
| 8    | 0.054          | 16                 | 8  | 8  | 32   | 24 |
| 10   | 0.118          | 20                 | 10 | 10 | 40   | 30 |
| 12   | 0.225          | 25                 | 12 | 12 | 49   | 36 |
| 16   | 0.51           | 32                 | 16 | 16 | 64   | 48 |
| 20   | 0.86           | 38                 | 19 | 20 | 80   | 60 |
| 22   | 1.35           | 44                 | 22 | 22 | 85   | 66 |
| 25   | 2.05           | 50                 | 25 | 24 | 100  | 75 |

**BOW SHACKLE** 