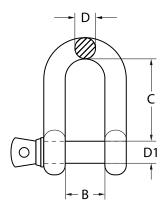

## **DEE SHACKLE**

| SIZE<br>(mm) | WEIGHT (kg) | DIMENSIONS<br>(mm) |    |    |    |
|--------------|-------------|--------------------|----|----|----|
|              |             | В                  |    | D1 | С  |
| 5            | 0.015       | 10                 | 5  | 5  | 19 |
| 6            | 0.025       | 12                 | 6  | 6  | 24 |
| 8            | 0.054       | 16                 | 8  | 8  | 32 |
| 10           | 0.109       | 20                 | 10 | 10 | 40 |
| 12           | 0.205       | 25                 | 12 | 12 | 48 |
| 16           | 0.48        | 32                 | 16 | 16 | 64 |
| 20           | 0.815       | 38                 | 20 | 20 | 76 |
| 22           | 1.285       | 44                 | 22 | 22 | 85 |
| 25           | 1.866       | 25                 | 25 | 24 | 95 |

**DEE SHACKLE** 

We're Australia's leading online supplier of lifting equipment and partner with some of the most trusted brands in the world to deliver quality products at competitive prices.