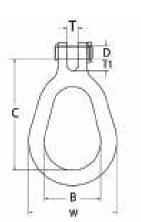

| SIZE<br>(mm) | LOAD<br>CAPACITY | WEIGHT<br>(kg) | DIMENSIONS |     |    |    |    |     |
|--------------|------------------|----------------|------------|-----|----|----|----|-----|
|              | (kg)             |                | в          | с   | D  |    | т  | w   |
| 8            | 3800             | 0.15           | 53         | 108 | 9  | 11 | 15 | 86  |
| 10           | 6000             | 0.30           | 55         | 110 | 11 | 12 | 15 | 86  |
| 13           | 9000             | 0.55           | 65         | 128 | 15 | 18 | 15 | 100 |