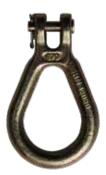

## CLEVIS LUG LINKS

Clevis Lug Links combined with Grade 70 Chain are an effective way to restraint heavy loads for transport operations with the benefit of a loop to use as a tow or anchor point, Commonly used for drag Chain applications.

- Sizes available from 8 to 13mm.
- Manufactured from dropped forged steel quenched and tempered and gold zinc plated.
- Marked with Chain size, lashing capacity, grade, batch numbered and branded for traceability.
- Comply with AS 4344, Batch Test Certificate available upon request.