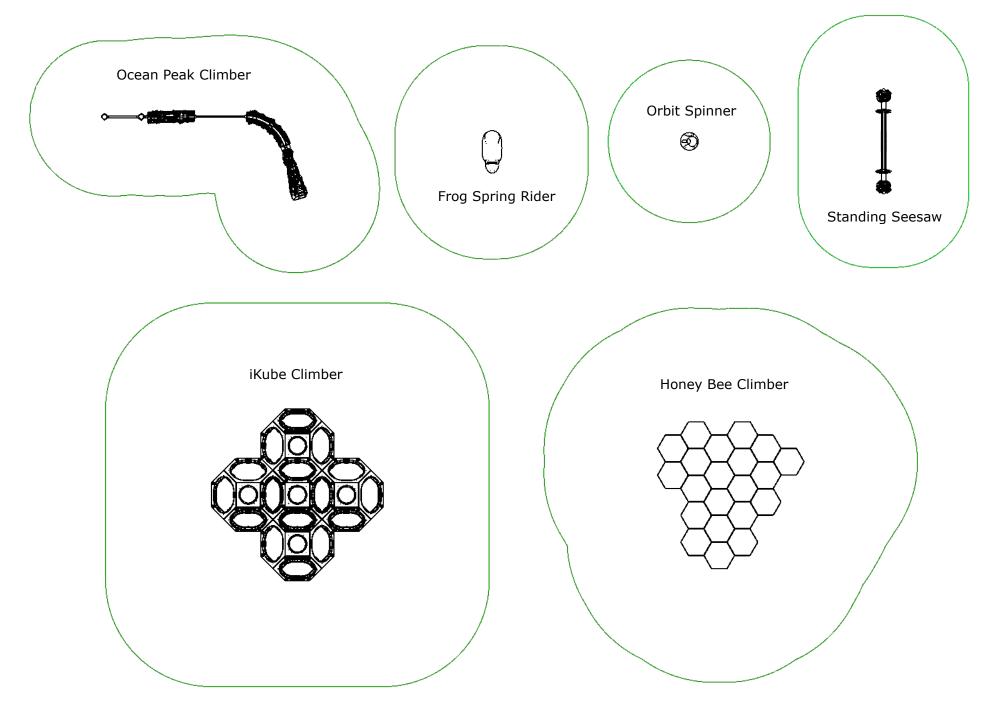

**Slide O'Riffic** Playground Structure Sq ft: 805, Cost: \$19,900

Big Bend Swing Swings Sq ft: 530, Cost: \$7,600

Frog Spring Rider Small Freestanding Sq ft: 235, Cost: \$600

**Durango Delight** Playground Structure Sq ft: 835, Cost: \$24,100

Whirlwind Tower Playground Structure Sq ft: 610, Cost: \$16,500

**iKube Climber** Large Freetanding Sq ft: 440, Cost: \$6,700

**Standing Seesaw** Small Freestanding Sq ft: 265, Cost: \$2,100

Ocean Peak Climber Large Freestanding Sq ft: 395, Cost: \$2,400

## **Free Standing Equipment**