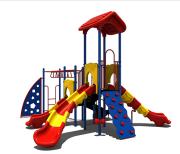

**Slide O'Riffic** Playground Structure Sq ft: 805, Cost: \$19,900

Big Bend Swing Swings Sq ft: 530, Cost: \$7,600

Frog Spring Rider Small Freestanding Sq ft: 235, Cost: \$600

**Durango Delight** Playground Structure Sq ft: 835, Cost: \$24,100