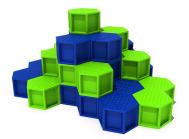

Whirlwind Tower Playground Structure Sq ft: 610, Cost: \$16,500

**iKube Climber** Large Freetanding Sq ft: 440, Cost: \$6,700

**Standing Seesaw** Small Freestanding Sq ft: 265, Cost: \$2,100

Ocean Peak Climber Large Freestanding Sq ft: 395, Cost: \$2,400