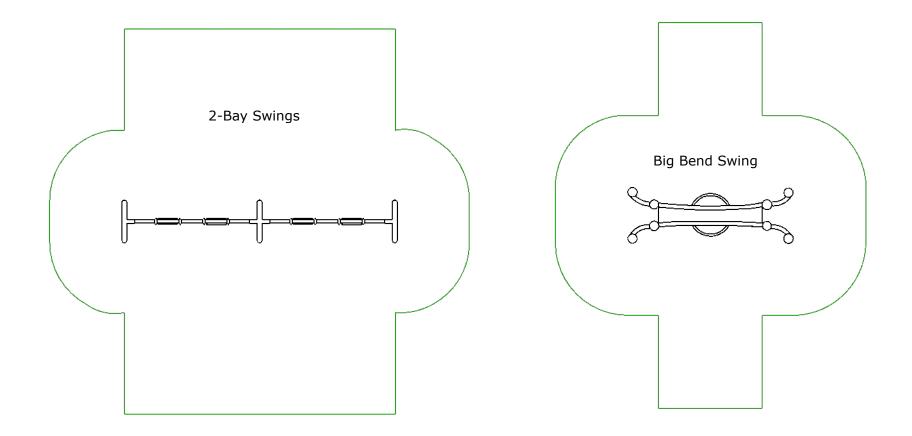

## **Playground Equipment Reference Photos**

**Flying Alpine** Playground Structure Sq ft: 915, Cost: \$23,900

**2-Bay Swings** Swings Sq ft: 880, \$2,600

Honey Bee Climber Large Freestanding Sq ft: 305, Cost: \$10,100

**Slide O'Riffic** Playground Structure Sq ft: 805, Cost: \$19,900

Big Bend Swing Swings Sq ft: 530, Cost: \$7,600

Frog Spring Rider Small Freestanding Sq ft: 235, Cost: \$600

**Durango Delight** Playground Structure Sq ft: 835, Cost: \$24,100

## Swings