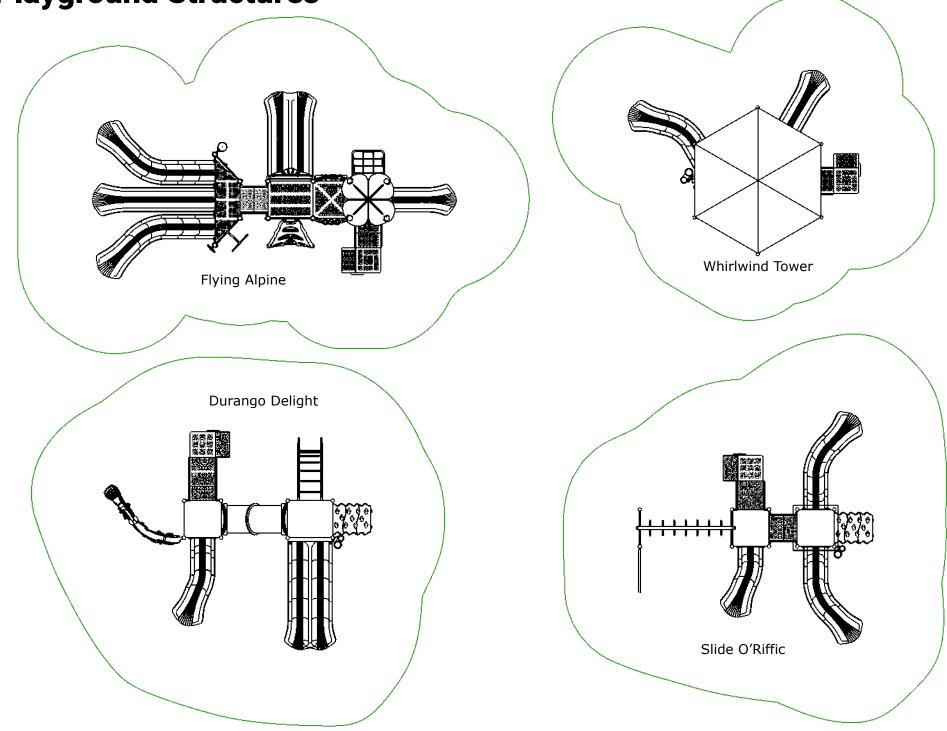

## **Playground Equipment Reference Photos**

**Flying Alpine** Playground Structure Sq ft: 915, Cost: \$23,900

**2-Bay Swings** Swings Sq ft: 880, \$2,600

Honey Bee Climber Large Freestanding Sq ft: 305, Cost: \$10,100

**Slide O'Riffic** Playground Structure Sq ft: 805, Cost: \$19,900

Big Bend Swing Swings Sq ft: 530, Cost: \$7,600

Frog Spring Rider Small Freestanding Sq ft: 235, Cost: \$600

**Durango Delight** Playground Structure Sq ft: 835, Cost: \$24,100

Whirlwind Tower Playground Structure Sq ft: 610, Cost: \$16,500

**iKube Climber** Large Freetanding Sq ft: 440, Cost: \$6,700

**Standing Seesaw** Small Freestanding Sq ft: 265, Cost: \$2,100

Ocean Peak Climber Large Freestanding Sq ft: 395, Cost: \$2,400

## **Playground Structures**