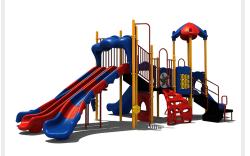

## **Playground Equipment Reference Photos**

**Flying Alpine** Playground Structure Sq ft: 915, Cost: \$23,900

**2-Bay Swings** Swings Sq ft: 880, \$2,600

Honey Bee Climber Large Freestanding Sq ft: 305, Cost: \$10,100