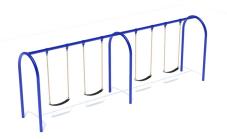

## **Playground Equipment Reference Photos**

**Flying Alpine** Playground Structure Sq ft: 915, Cost: \$23,900

**2-Bay Swings** Swings Sq ft: 880, \$2,600

Honey Bee Climber Large Freestanding Sq ft: 305, Cost: \$10,100