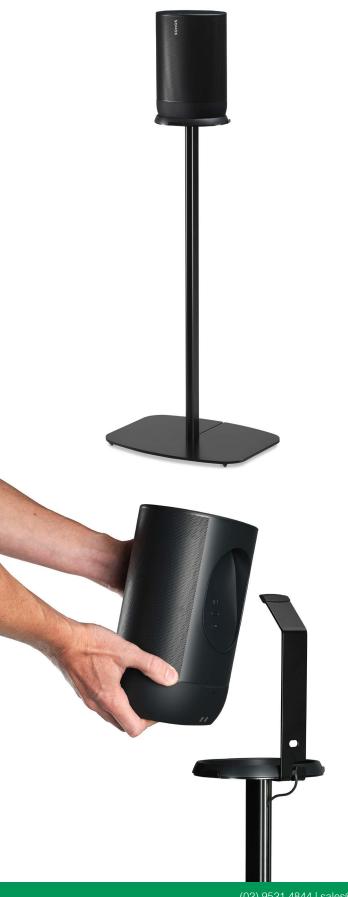

## SM-FS Floor Stand for Sonos Move

The perfect place to charge and listen to the Sonos Move. The speaker is held securely, and is easily removed when you want to take it outside.

- Bespoke design securely holds the Sonos Move and the charging base
- Sonos Move can be charged while on the floor stand
- Sonos Move easily removed when you want to take it outside
- Positions the speaker at ideal height for seated listening
- Quick and easy assembly
- Includes adjustable carpet spikes and rubber feet for wood/tiled floors
- Clever cable management to keep things tidy
- Constructed from steel and aluminium
- Designed and manufactured in the UK