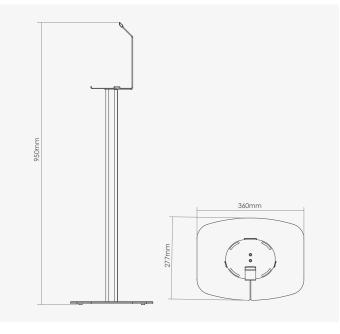

| Product Code | FLXSMFS1051   |
|--------------|---------------|
| UPC Number   | 5057964001821 |

| Millimetres / Kilograms | Height                           | Width         | Depth  | Weight |  |
|-------------------------|----------------------------------|---------------|--------|--------|--|
| Product Size            | 950                              | 260           | 277    | 4.68   |  |
| Millimetres / Kilograms | Length                           | Width         | Height | Weight |  |
| Retail Carton           | 675                              | 290           | 65     | 5.45   |  |
| Carton Contents         | 1 x floor stand and instructions |               |        |        |  |
| Outer Carton Quantity   | 4                                | Country of Ma | UK     |        |  |