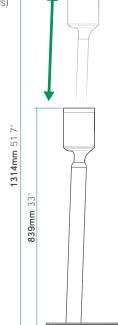

- Suitable for use with Sonos One or Sonos PLAY:1
- Simple assembly and fitting
- Height adjustable for perfect alignment, from 839mm to 1314mm
- Perfect for use in a 5.1 surround sound set-up with a Sonos PLAYBAR or PLAYBASE and SUB