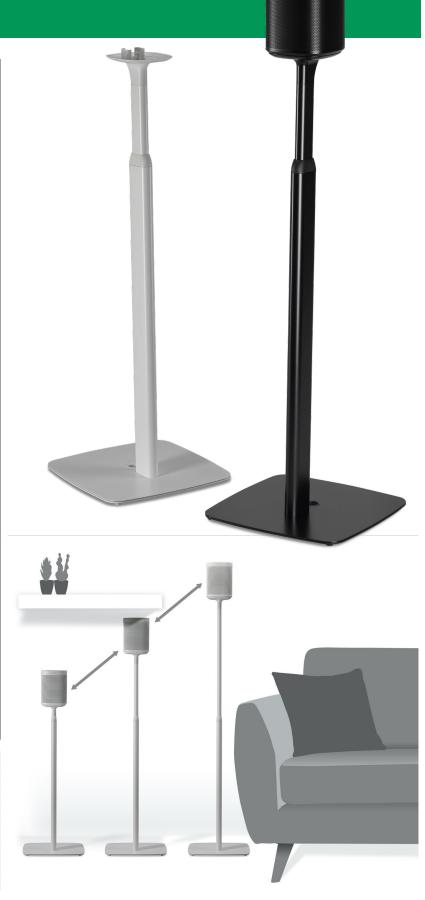

## S1-AFSX2 2 x ADJUSTABLE FLOOR STANDS FOR SONOS ONE OR PLAY:1

The Flexson Adjustable Floor Stands for Sonos One and PLAY:1 can hold either speaker at a range of heights, allowing them to adapt to a range of potential Sonos set-ups. Whether you need to hold your speakers lower or higher than a standard floor stand would, the Flexson Adjustable Floor Stands are ready to serve, in style.

They come in a twin pack: ideal for setting your speakers up as a stereo pair or as the left/right rear speakers in a surround-sound set-up with a Sonos Playbar or Playbase.

The Flexson Adjustable Floorstands for Sonos One and PLAY:1 are high-quality designs, precision made in the UK. They are easy to set-up and adjust, and include neat cable management. Just like the speakers themselves, they are available in black and white finishes.

- Suitable for use with Sonos One or Sonos PLAY:1
- Simple assembly and fitting
- Height adjustable for perfect alignment, from 839mm to 1314mm
- Perfect for use in a 5.1 surround sound set-up with a Sonos PLAYBAR or PLAYBASE and SUB