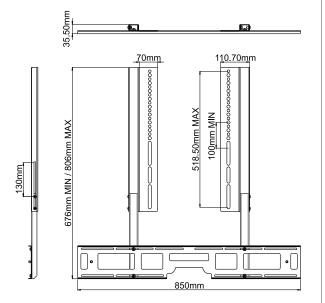

## PB-TVMA TV MOUNT FOR SONOS PLAYBAR

The Flexson TV Mount Attachment for SONOS PLAYBAR is designed to easily fit on to a full-motion (articulated) TV wall mount. The Flexson Screen Mount securely holds your PLAYBAR in place while allowing it to move with the screen. So, wherever you want to angle your TV, the SONOS sound stays directly underneath it, for optimum performance with music, movies and more. The Flexson SONOS PLAYBAR Screen Mount is precision engineered in England to perfectly match the size, style and colour of the SONOS PLAYBAR It is ideal for 40 inch screens, and will fit any VESA compatible display up to 65 inch, using standard wall mounts (with two vertical mounting arms).

- Mount the SONOS PLAYBAR speaker to any existing TV Mount
- 40" minimum TV Size
- Allows speaker to rotate with screen when using a full motion mount
- Vertical and horizontal adjustment allows perfect alignment with screen
- · Simple assembly and fitting
- Universal fixing kit included
- Designed and manufactured in the UK