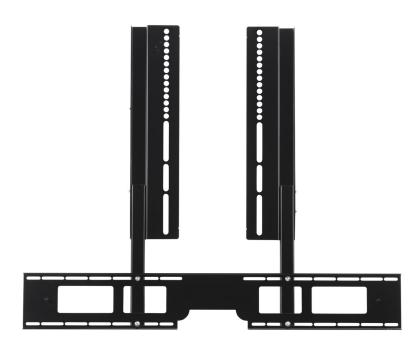

## PB-TVMA TV MOUNT FOR SONOS PLAYBAR

The Flexson TV Mount Attachment for SONOS PLAYBAR is designed to easily fit on to a full-motion (articulated) TV wall mount. The Flexson Screen Mount securely holds your PLAYBAR in place while allowing it to move with the screen. So, wherever you want to angle your TV, the SONOS sound stays directly underneath it, for optimum performance with music, movies and more. The Flexson SONOS PLAYBAR Screen Mount is precision engineered in England to perfectly match the size, style and colour of the SONOS PLAYBAR It is ideal for 40 inch screens, and will fit any VESA compatible display up to 65 inch, using standard wall mounts (with two vertical mounting arms).

- Mount the SONOS PLAYBAR speaker to any existing TV Mount
- 40" minimum TV Size
- Allows speaker to rotate with screen when using a full motion mount
- Vertical and horizontal adjustment allows perfect alignment with screen
- · Simple assembly and fitting
- Universal fixing kit included
- Designed and manufactured in the UK