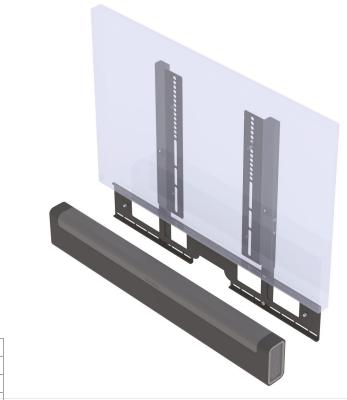

## PB-TVMA TV MOUNT FOR SONOS PLAYBAR

The Flexson TV Mount Attachment for SONOS PLAYBAR is designed to easily fit on to a full-motion (articulated) TV wall mount. The Flexson Screen Mount securely holds your PLAYBAR in place while allowing it to move with the screen. So, wherever you want to angle your TV, the SONOS sound stays directly underneath it, for optimum performance with music, movies and more. The Flexson SONOS PLAYBAR Screen Mount is precision engineered in England to perfectly match the size, style and colour of the SONOS PLAYBAR It is ideal for 40 inch screens, and will fit any VESA compatible display up to 65 inch, using standard wall mounts (with two vertical mounting arms).

- Mount the SONOS PLAYBAR speaker to any existing TV Mount
- 40" minimum TV Size
- Allows speaker to rotate with screen when using a full motion mount
- Vertical and horizontal adjustment allows perfect alignment with screen
- · Simple assembly and fitting
- Universal fixing kit included
- Designed and manufactured in the UK