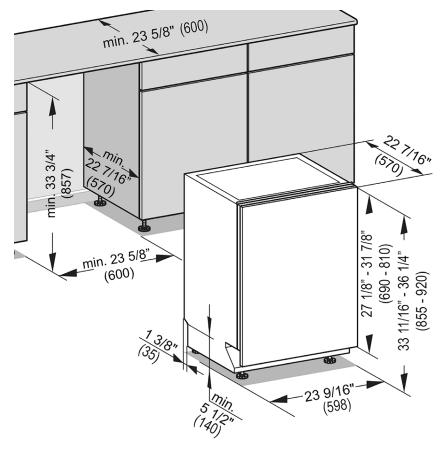

## PRODUCT AND CUTOUT DIMENSIONS

Shipping Shipping Weight

(Convertible to hardwire)

**Shipping Dimensions** 

NEMA 5-15 plug, 5 ft (1.52 m)

121 lbs (55 kg) 27<sup>1</sup>/<sub>8</sub>" W x

38<sup>1</sup>/<sub>8</sub>" H x 26<sup>3</sup>/<sub>8</sub>" D