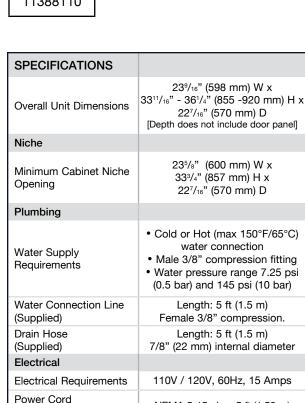

## PRODUCT AND CUTOUT DIMENSIONS

Shipping Shipping Weight

(Convertible to hardwire)

**Shipping Dimensions** 

NEMA 5-15 plug, 5 ft (1.52 m)

121 lbs (55 kg) 27<sup>1</sup>/<sub>8</sub>" W x

38<sup>1</sup>/<sub>8</sub>" H x 26<sup>3</sup>/<sub>8</sub>" D