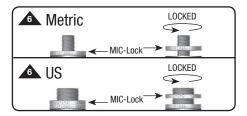

**STEP 6** Universal Mic Attachment After choosing desired thread, place microphone on universal mic attachment. Then turn MIC-Lock counter clockwise to lock mic in place.