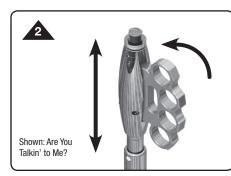

STEP 2 While squeezing the trigger raise or lower the clutch/upper shaft to your desired height.

4

**STEP 4** 

To adjust simply repeat STEPS 1 & 2. When finished,

lower the shaft to its lowest position and release.