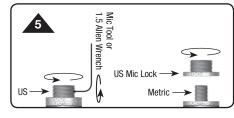

# SET-UP

**STEP 5** Universal Mic Attachment To adjust US to metric, use tool provided or 1.5 Allen Wrench to unlock threads. Turn US threads counter clockwise until it is removed. US MIC-Lock will come off too.