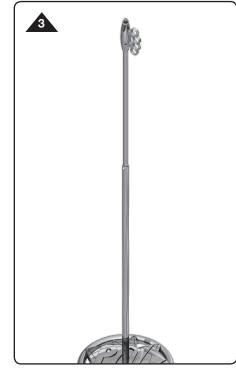

## SET-UP

STEP 1 Place base on the floor and thread the upright shaft into the threaded hole in the center of

the base.

STEP 3 Release the trigger and the internal lock engages for a secure and reliable hold.

STEP 2 While squeezing the trigger raise or lower the clutch/upper shaft to your desired height.

4

**STEP 4** 

To adjust simply repeat STEPS 1 & 2. When finished,

lower the shaft to its lowest position and release.