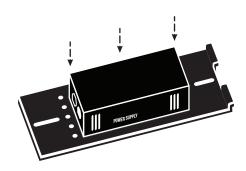

## Power Supply Tray Manual

 Apply hook and loop tape to the tray and your power supply. The tape is used to attach the two together.

Place power supply onto tray using the hook and loop tape. (Cable ties can also be used to attach power supply)