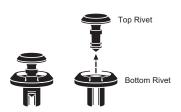

3. Place the tray in such a way that the mounting holes of it lineup with those of the pedalboard.

4. Take one of the included plastic rivets and separate the top and bottom.

5. Push the bottom rivet into the lined up mounting holes. Make sure the bottom rivet is flat to the surface of the tray.

6. Push the top rivet into the bottom rivet until it latches. The top rivet should sit flush with the bottom rivet when fully installed