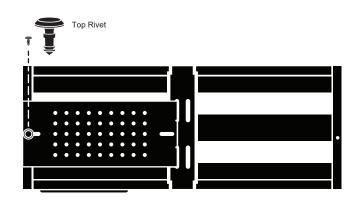

6. Push the top rivet into the bottom rivet until it latches. The top rivet should sit flush with the bottom rivet when fully installed