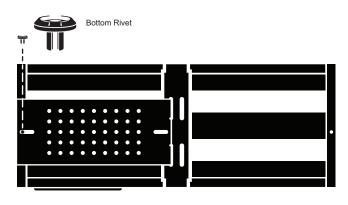

3. Place the tray in such a way that the mounting holes of it lineup with those of the pedalboard.

4. Take one of the included plastic rivets and separate the top and bottom.

5. Push the bottom rivet into the lined up mounting holes. Make sure the bottom rivet is flat to the surface of the tray.