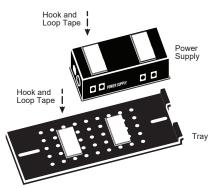

## Power Supply Tray Manual

 Apply hook and loop tape to the tray and your power supply. The tape is used to attach the two together.

Place power supply onto tray using the hook and loop tape. (Cable ties can also be used to attach power supply)