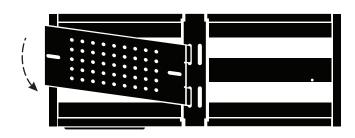

3. Place the tray in such a way that the mounting holes of it lineup with those of the pedalboard.

4. Take one of the included plastic rivets and separate the top and bottom.

5. Push the bottom rivet into the lined up mounting holes. Make sure the bottom rivet is flat to the surface of the tray.