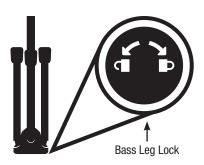

## BASE LEG LOCKING FEATURE

To open or close legs, turn base leg lock clockwise to the unlocked position. When in desired position, turn base leg lock counter clockwise to the locked position.