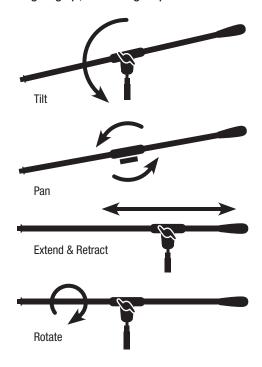

## OPTIONAL BOOM FEATURE

Both fixed and telescoping booms will tilt, pan, extend, retract and rotate with one knob. Boom clamps down on arm for a stronger grip, reducing slip.

Adjusts telescoping arm quickly, and doesn't allow it to slip!