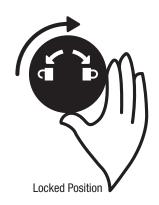

## BASE LEG LOCKING FEATURE

To open or close legs, turn base leg lock clockwise to the unlocked position. When in desired position, turn base leg lock counter clockwise to the locked position.