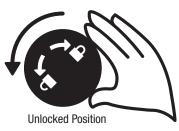

## BASE LEG LOCKING FEATURE

To open or close legs, turn base leg lock clockwise to the unlocked position. When in desired position, turn base leg lock counter clockwise to the locked position.