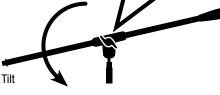

## BASE LEG LOCKING FEATURE

Stackable round weighted base with a cutout design for stacking five high mic stands, saving you space.

To open or close legs, turn base leg lock clockwise to the unlocked position. When in desired position, turn base leg lock counter clockwise to the locked position.