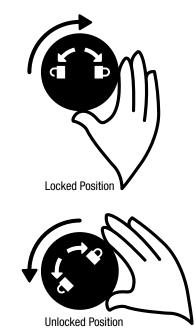

## BASE LEG LOCKING FEATURE

Stackable round weighted base with a cutout design for stacking five high mic stands, saving you space.

To open or close legs, turn base leg lock clockwise to the unlocked position. When in desired position, turn base leg lock counter clockwise to the locked position.