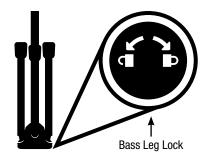

## BASE LEG LOCKING FEATURE

Stackable round weighted base with a cutout design for stacking five high mic stands, saving you space.

To open or close legs, turn base leg lock clockwise to the unlocked position. When in desired position, turn base leg lock counter clockwise to the locked position.