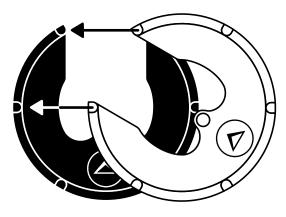

tronger grip, reducing slip.









Visit **ultimatesupport.com** to download a detailed product manual, read full warranty details and to register for warranty.

Adjusts telescoping arm quickly, and doesn't allow it to slip!

800.525.5628 . www.ultimatesupport.com . Copyright 2015, Ultimate Support Systems . All Rights Reserved





LIMITED LIFETIME WARRANTY Go to ultimatesupport.com for More Details



## STACKING BASE FEATURE

## BASE LEG LOCKING FEATURE



Stackable round weighted base with a cutout design for stacking five high mic stands, saving you space.



To open or close legs, turn base leg lock clockwise to the unlocked position. When in desired position, turn base leg lock counter clockwise to the locked position.



Lineup mic stand base top grooves with feet for stacking