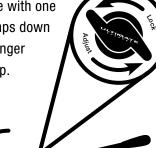

## OPTIONAL BOOM FEATURE

Both fixed and telescoping booms will tilt, pan, extend, retract and rotate with one knob. Boom clamps down on arm for a stronger grip, reducing slip.

Visit **ultimatesupport.com** to download a detailed product manual, read full warranty details and to register for warranty.