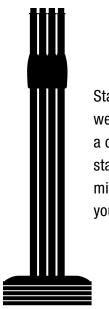

## STACKING BASE FEATURE

## BASE LEG LOCKING FEATURE

Stackable round weighted base with a cutout design for stacking five high mic stands, saving you space.

To open or close legs, turn base leg lock clockwise to the unlocked position. When in desired position, turn base leg lock counter clockwise to the locked position.