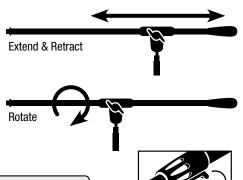

## OPTIONAL BOOM FEATURE

Both fixed and telescoping booms will tilt, pan, extend, retract and rotate with one knob. Boom clamps down on arm for a stronger grip, reducing slip.

Visit **ultimatesupport.com** to download a detailed product manual, read full warranty details and to register for warranty.