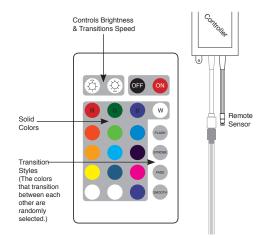

## USING THE REMOTE

Operating your light kit with the included controller is easy. First, activate the lights by pushing the ON button. You may now select the color of your choice. Brightness for any color may be adjusted by pressing and holding one of the two top left buttons.

The Nuc-Z-LED-S lighting strip offers more than one automation mode. Select from the available transitions on the controller. Transition speed can be adjusted by holding either of the two top left buttons while transition modes are active.