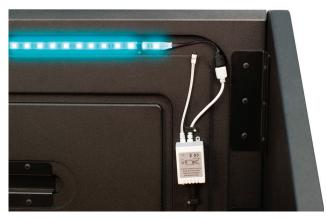

## CONNECTING LIGHTING STRIPS

The long and short LED strips will need to be attached to the black, green, red, and blue wires before installing lights.

- 1. Slide flat head screwdriver into the slot of the white connector box and twist to pop open.
- Line up the colors on the colored wires to match the long LED strip colors. Push the LED strip on the prongs that line up with the colored wires. Make sure the copper contacts of the LED strip touch the prongs in the white connector box.
- 3. Close the white connector box, repeat these instructions with the short LED strip.

## INSTALLING LIGHTS

- Expose the Long LED strip adhesive surface by peeling away cover. Place the long LED strip under the main desk surface grooves. Start on the left side with the end that has the colored wires to smaller LED strip and attach all the way across to the right.
- 2. Follow the same steps above to attach the smaller LED strip to the center of the second tier. This will go in between the small racks.
- Use provided hook strip clips on booth the top and bottom LED lights. The LED adhesive strips are for placement only, hook strip clips are needed to permanently attach.
- Plug in colored wire into controller cable,make sure arrows on both line up. Use two hook strip clips on either side of controller to attach to the bottom surface of desk.

5. Plug in power supply cable to controller.