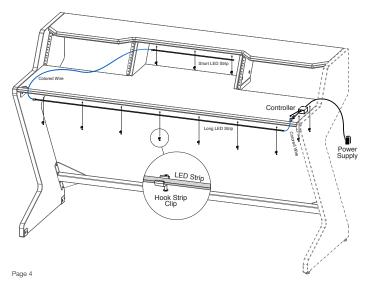

## INSTALLING LIGHTS

- Expose the Long LED strip adhesive surface by peeling away cover. Place the long LED strip under the main desk surface grooves. Start on the left side with the end that has the colored wires to smaller LED strip and attach all the way across to the right.
- 2. Follow the same steps above to attach the smaller LED strip to the center of the second tier. This will go in between the small racks.
- Use provided hook strip clips on booth the top and bottom LED lights. The LED adhesive strips are for placement only, hook strip clips are needed to permanently attach.
- Plug in colored wire into controller cable,make sure arrows on both line up. Use two hook strip clips on either side of controller to attach to the bottom surface of desk.

5. Plug in power supply cable to controller.