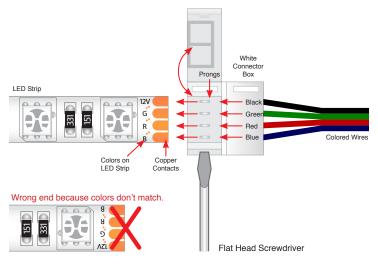

## CONNECTING LIGHTING STRIPS

The long and short LED strips will need to be attached to the black, green, red, and blue wires before installing lights.

- 1. Slide flat head screwdriver into the slot of the white connector box and twist to pop open.
- Line up the colors on the colored wires to match the long LED strip colors. Push the LED strip on the prongs that line up with the colored wires. Make sure the copper contacts of the LED strip touch the prongs in the white connector box.
- 3. Close the white connector box, repeat these instructions with the short LED strip.