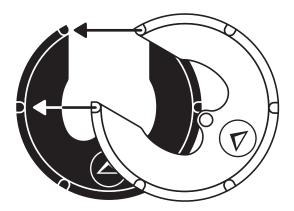

Stackable round weighted base with a cutout design for stacking five high mic stands, saving you space.

Line up mic stand base top grooves with feet for stacking

To open or close legs, turn base leg lock clockwise to the unlocked position. When in desired position, turn base leg lock counter clockwise to the locked position.