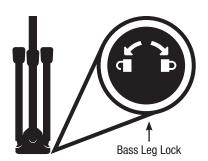

Stackable round weighted base with a cutout design for stacking five high mic stands, saving you space.

Line up mic stand base top grooves with feet for stacking

To open or close legs, turn base leg lock clockwise to the unlocked position. When in desired position, turn base leg lock counter clockwise to the locked position.