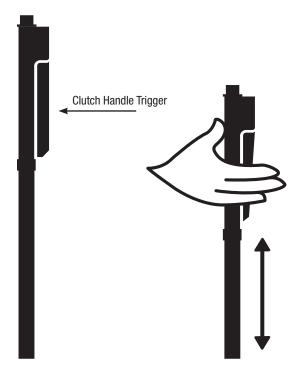

## ONE-HANDED CLUTCH FEATURE

To raise or lower a Live Retro Series microphone stand, grip handle, squeeze clutch handle trigger, and once at desired height release clutch handle trigger.

Visit ultimatesupport.com to download a detailed product manual, read full warranty details and to register for warranty.