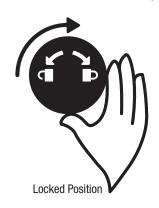

Stackable round weighted base with a cutout design for stacking five high mic stands, saving you space.

Line up mic stand base top grooves with feet for stacking

To open or close legs, turn base leg lock clockwise to the unlocked position. When in desired position, turn base leg lock counter clockwise to the locked position.