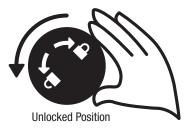

Stackable round weighted base with a cutout design for stacking five high mic stands, saving you space.

Line up mic stand base top grooves with feet for stacking

To open or close legs, turn base leg lock clockwise to the unlocked position. When in desired position, turn base leg lock counter clockwise to the locked position.