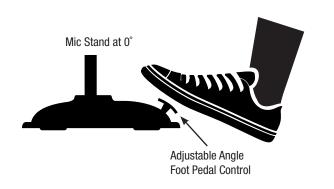

## ADJUSTABLE ANGLE FEATURE (MC-FT-200)

To adjust the angle of the mic stand, press down on the adjustable angle foot pedal control. While pushing down on the adjustable angle foot pedal, pull mic shaft towards desired angle. The mic shaft will lock in 0° and 10° positions.