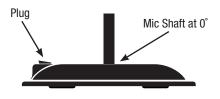

There are two holes in the mic base. One is 0° and the other is 10°. To change angle of mic stand, unscrew mic shaft from stand, remove plug from desired hole and screw mic shaft into desired hole. For storing plug, screw into open hole.