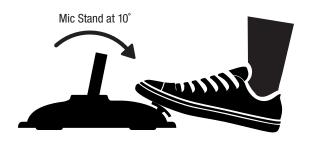

## ADJUSTABLE ANGLE FEATURE (MC-FT-200)

To adjust the angle of the mic stand, press down on the adjustable angle foot pedal control. While pushing down on the adjustable angle foot pedal, pull mic shaft towards desired angle. The mic shaft will lock in 0° and 10° positions.