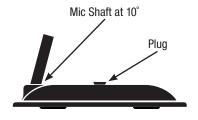

There are two holes in the mic base. One is 0° and the other is 10°. To change angle of mic stand, unscrew mic shaft from stand, remove plug from desired hole and screw mic shaft into desired hole. For storing plug, screw into open hole.