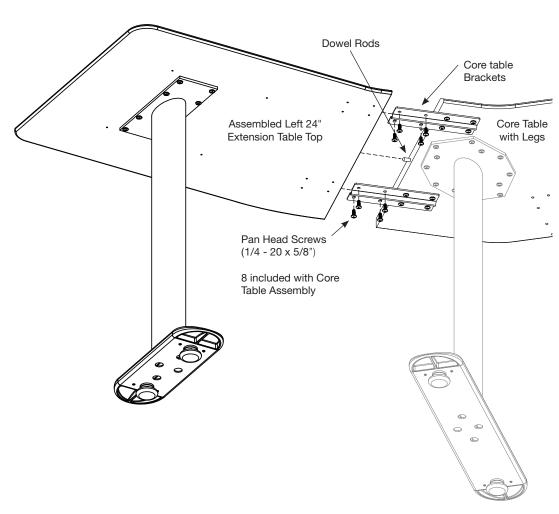

Slide the 24" extension onto the three dowel rods and line-up holes with the two brackets on the core table.

Use the eight pan head screws (1/4 - 20 x 5/8") that came with the core table assembly (Box 1) to attach 24" extension.