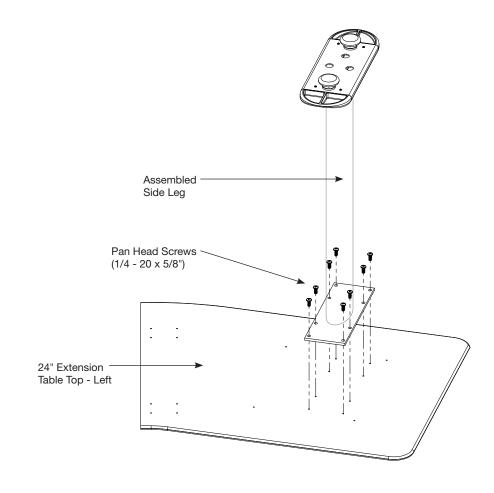

Lay 24" extension face down with holes facing up. Place assembled side leg on 24" extension and line-up all eight holes.
Attached table top and side leg together with eight pan head screws (1/4 - 20 x 5/8").