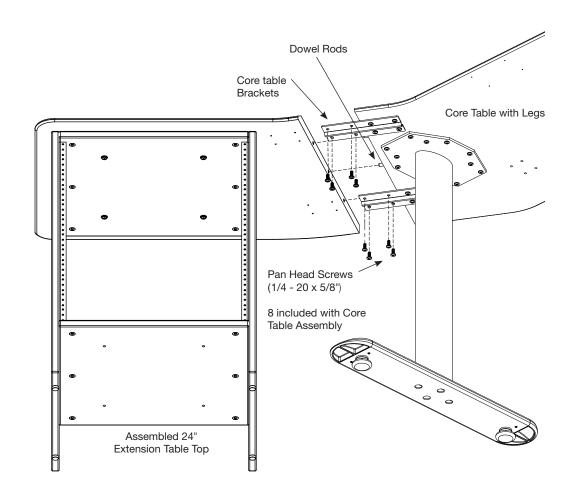

Stand rack cabinet up, place left 24" extension table top on rack cabinet and line-up holes. Attached table top and cabinet together with four pan head screws (1/4 - 20 x 1 3/8") and flat washers.

Slide the 24" extension onto the three dowel rods and line-up holes with the two brackets on the core table. Use the eight pan head screws (1/4 - 20 x 5/8") that came with the core table assembly (Box 1) to attach 24" extension.