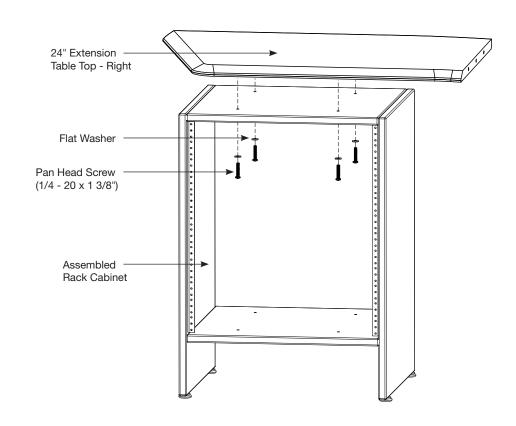

Stand rack cabinet up, place left 24" extension table top on rack cabinet and line-up holes. Attached table top and cabinet together with four pan head screws (1/4 - 20 x 1 3/8") and flat washers.

Slide the 24" extension onto the three dowel rods and line-up holes with the two brackets on the core table. Use the eight pan head screws (1/4 - 20 x 5/8") that came with the core table assembly (Box 1) to attach 24" extension.