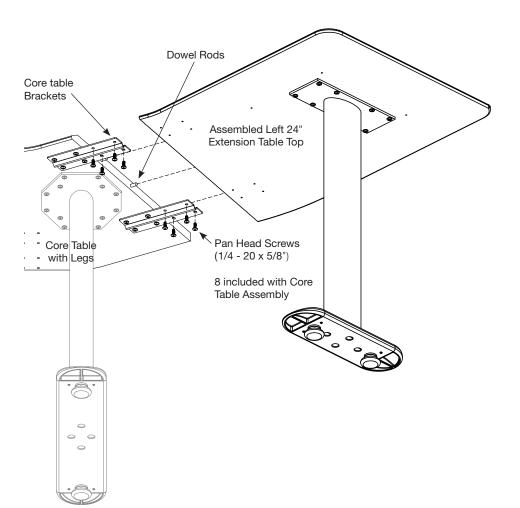

Slide the 24" extension onto the three dowel rods and line-up holes with the two brackets on the core table.

Use the eight pan head screws (1/4 - 20 x 5/8") that came with the core table assembly (Box 1) to attach 24" extension.