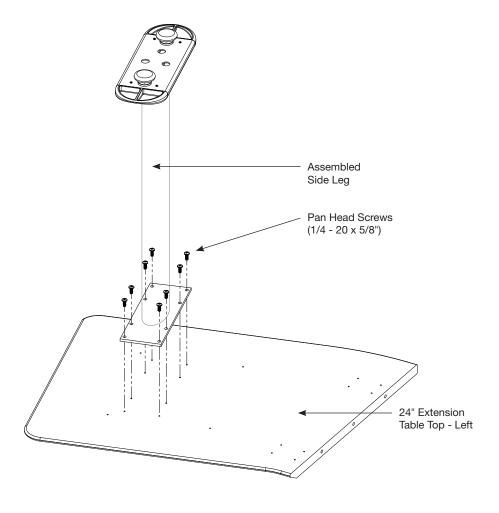

Lay 24" extension face down with holes facing up. Place assembled side leg on 24" extension and lineup all eight holes. Attached table top and side leg together with eight pan head screws (1/4 - 20 x 5/8").