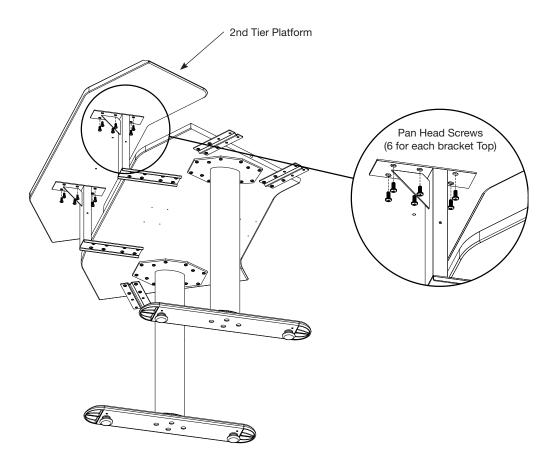

# ULTIMATE

Stand up core desk. Line-up 2nd tier mounting bracket holes with core desk holes. Use eight pan head screws for each bracket bottom.

Place 2nd Tier Platform on top of attached 2nd tier bracket and line-up holes. Use six pan head screws for each bracket top.