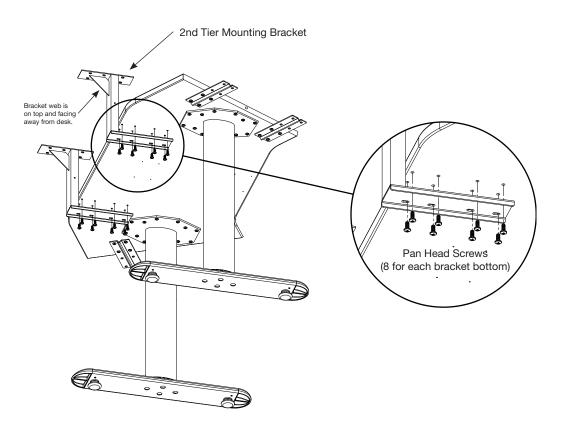

# ULTIMATE

Stand up core desk. Line-up 2nd tier mounting bracket holes with core desk holes. Use eight pan head screws for each bracket bottom.

Place 2nd Tier Platform on top of attached 2nd tier bracket and line-up holes. Use six pan head screws for each bracket top.