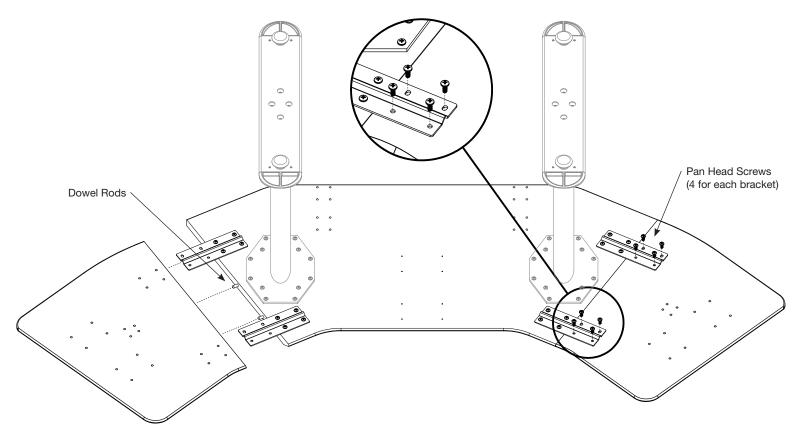

Lay core table with attached legs and 12" side extensions facing down with screw holes facing up. Slide right and left 12" extensions into dowel rods on both sides of core table. Use the 16 remaining screws from the core desk assembly to attach brackets (1/4-20 x 5/8" pan head screw provided in box 1).