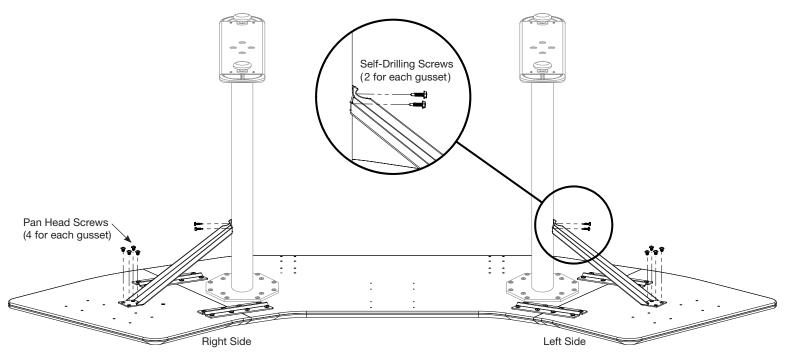

Attach left and right gussets to 12" extensions using the four pan head screws for each side. Make sure that gusset's holes line up with leg and 12" extension holes. Attach gussets to legs using the two self-drilling screws for each side.