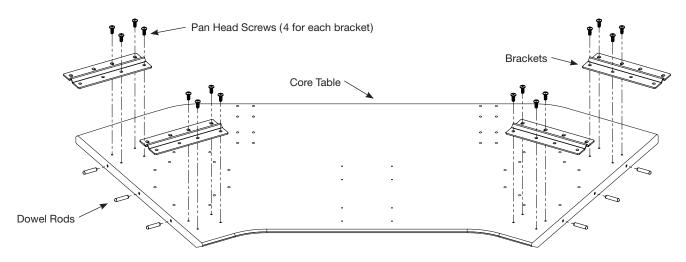

## Included Parts with the Core Desk Assembly - BOX 1

| 1/4-20 x 5/8" Pan Head Screw    | x32 |
|---------------------------------|-----|
| Core Table                      | x1  |
| Dowel Rod                       | x6  |
| Side Extension Mounting Bracket | x4  |

Lay core table facing down with screw holes facing up. Push in the six dowel rods, three on each side of core table. Use 16 provided screws to attach the four brackets to core table. Brackets will hang off the table, four open holes. There should be 16 extra screws left over for attaching 12" or 24" table extensions.