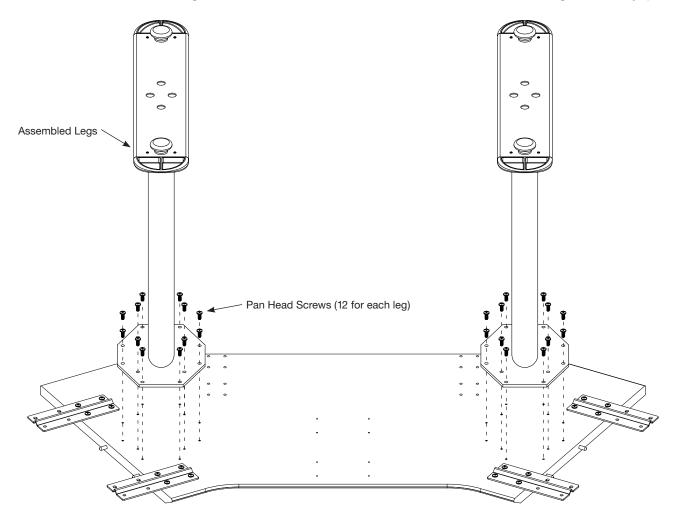

## Additional Parts Needed from other boxes - BOX 2

| Assembled Legs (Instructions for assembling legs are included in box 2) | x2  |
|-------------------------------------------------------------------------|-----|
| 1/4 - 20 x 5/8" Pan Head Screw                                          | x24 |

Attach the two assembled legs to core table. Use the 24 included screws with leg assembly (Box 2).