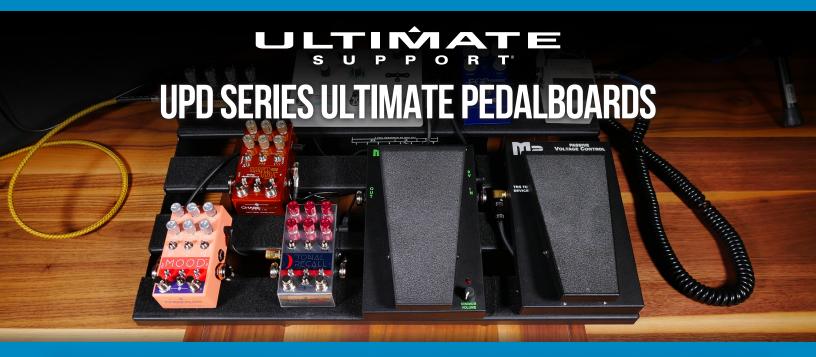

UPD Series Ultimate Pedalboards bring the most in-demand modern features to classic pedalboard designs. The folded aluminum build keeps the UPD series light, while the unique vertical support braces provide strength you can count on. UPD Series Pedalboards are available in 18" x 5", 20" x 9", 24" x 12", and 24" x 16" sizes. All UPD Models Include a gig bag. 20" and larger models are compatible with the UPD-PST-1 Power Supply Mounting Tray Accessory.