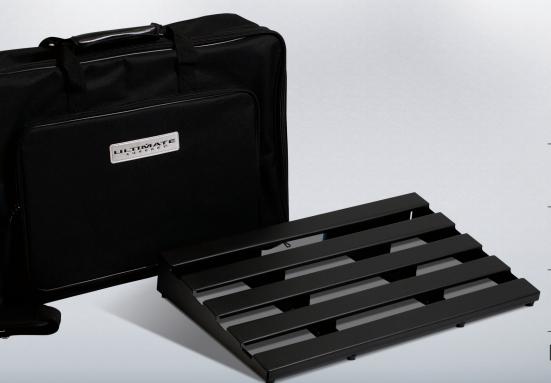

UPD Series Ultimate Pedalboards bring the most in-demand modern features to classic pedalboard designs. The folded aluminum build keeps the UPD series light, while the unique vertical support braces provide strength you can count on. UPD Series Pedalboards are available in 18" x 5", 20" x 9", 24" x 12", and 24" x 16" sizes. All UPD Models Include a gig bag. 20" and larger models are compatible with the UPD-PST-1 Power Supply Mounting Tray Accessory.

## UPD-2416-B 24" X16.375"

STURDY AND LIGHT ALUMINUM

> BLACK POWDER COAT

CLEAN SURFACE FREE OF WELDS

POWER SUPPLY MOUNT INCLUDED

INCLUDES BAG WITH SHOULDER STRAP, HANDLE AND POCKET

FRONT

BOTTOM

## SPECS:

- Part Name: UPD-2416-B
- Part Number: 18583
- Dimensions: (L x W x H) 24" x 16.375" x 2.31"
- · Weight: 4.62 Lbs.

Every Pedalboard includes self-adhesive hook & loop tape and cable ties