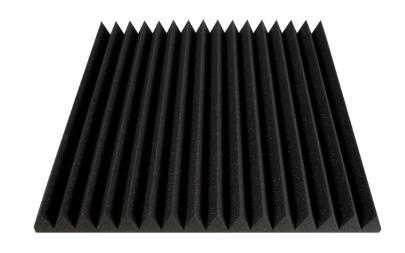

## **Ultimate Acoustics Wedge-Style Acoustic Panels**

The UA-WPW-24\_12 professional acoustic panel is the perfect choice for small, medium, or large rooms looking for both traditional style and professional results.

## Traditional Style!

Wedge cuts deliver a classic design while the acoustic foam helps control troublesome mid-to-high frequencies. UA-WPW-24\_12 panels can be installed in a variety of patterns, creating a custom, stylish look that reflects the needs and the personality of your room. Hang them as squares, diamonds, or any combination of both to get your space looking and sounding the way you want it to!

Model Number: UA-WPW-24\_12

• Part Number: #17752

• Size: 24" x 24" x 2"

• QTY: 12

Design Style: Wedge

· Color: Charcoal

Traditional Studio Look

R. 1, 05/02/14, 1S-ULT-UA-WPW-24