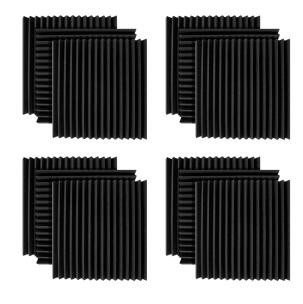

Model Number: UA-WPW-24\_12

• Part Number: #17752

• Size: 24" x 24" x 2"

• QTY: 12

Design Style: Wedge

· Color: Charcoal

Traditional Studio Look

R. 1, 05/02/14, 1S-ULT-UA-WPW-24