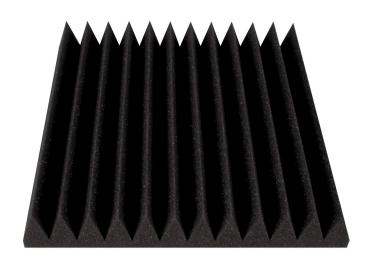

## 12"x 12"x 2" WEDGE-STYLE PROFESSIONAL ACOUSTIC PANELS — QTY 24 UA-WPW-12\_24

## Ultimate Acoustics Wedge-Style Acoustic Panels

The UA-WPW-12\_24 professional absorption panel is the perfect blend of form and function for acoustically treating small, medium or large spaces. The wedge style holds traditional design, while the foam base provides maximum absorption in the smallest possible space. And Ultimate Acoustic's free Room Analysis App helps you plan and execute the ideal deployment for your space and application.

## UA-WPW-12\_24 Specs

Part Name:UA-WPW-12\_24

• Part Number: 17755

• Size: 12" x 12" x 2"

Type: Wall Panel

• QTY: 24

Design Style: Wedge

· Color: Charcoal