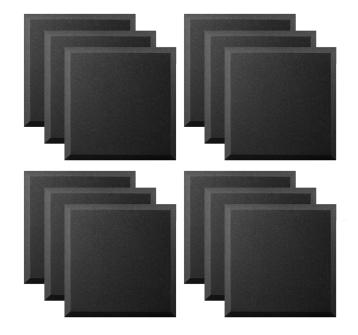

## 24"x 24"x 2" BEVELED-STYLE PROFESSIONAL ACOUSTIC PANELS — QTY 12 UA-WPB-24\_12

## UA-WPB-24\_12 Specs

Part Name: UA-WPB-24\_12

• Part Number: 17760

Size: 24" x 24" x 2"

Type: Wall Panel

• QTY: 12

• Design Style: Bevel

· Color: Charcoal