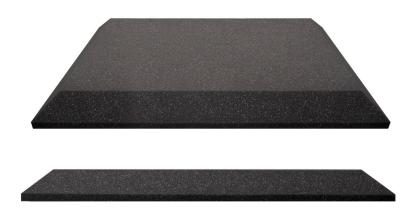

## **Ultimate Acoustics Beveled-Style Acoustic Panels**

The UA-WPB-24\_12 professional Absorption Panel is the perfect blend of form and function for acoustically treating small, medium or large spaces. The beveled edges give an elegant, custom-designed look to any décor, while the solid foam base provides maximum absorption in the smallest possible space. Higher frequencies are fully attenuated for critical placement around the mix position, or the "front" of your space. And Ultimate Acoustic's free Room Analysis App helps you plan and execute the ideal deployment for your space and application.

## UA-WPB-24\_12 Specs

Part Name: UA-WPB-24\_12

• Part Number: 17760

Size: 24" x 24" x 2"

Type: Wall Panel

• QTY: 12

• Design Style: Bevel

· Color: Charcoal