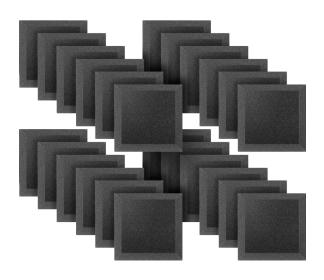

## UA-WPB-12\_24Specs

Part Name: UA-WPB-12\_24

• Part Number: 17757

• Size: 12" x 12" x 2"

Type: Wall Panel

• QTY: 24

· Design Style: Bevel

· Color: Charcoal