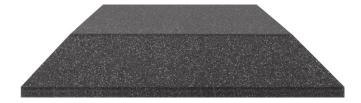

## Ultimate Acoustics Bevel-Style Acoustic Panels

The UA-WPB-12\_24 professional Absorption Panel is the perfect blend of form and function for acoustically treating small, medium, or large spaces. The beveled edges give an elegant, custom-designed look to any décor, while the solid foam base provides maximum absorption in the smallest possible space. Higher frequencies are fully attenuated for critical placement around the mix position, or the "front" of your space. Finally, Ultimate Acoustic's free Room Analysis App helps you plan and execute the ideal deployment for your space and application.