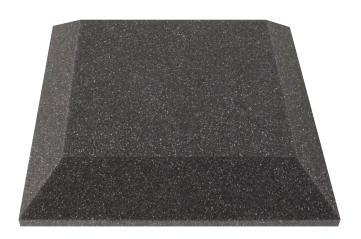

## Ultimate Acoustics Bevel-Style Acoustic Panels

The UA-WPB-12\_24 professional Absorption Panel is the perfect blend of form and function for acoustically treating small, medium, or large spaces. The beveled edges give an elegant, custom-designed look to any décor, while the solid foam base provides maximum absorption in the smallest possible space. Higher frequencies are fully attenuated for critical placement around the mix position, or the "front" of your space. Finally, Ultimate Acoustic's free Room Analysis App helps you plan and execute the ideal deployment for your space and application.