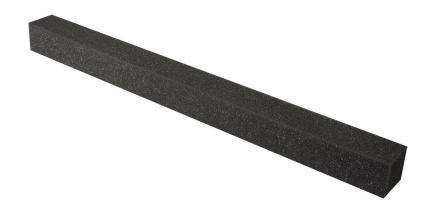

## **Ultimate Acoustics Foam Edging**

Ultimate Acoustics' UA-FE-24\_24 is the perfect compliment to any acoustic treatment installation. This acoustic foam edging defines clean lines in corners of rooms where walls meet walls and walls meet ceilings, providing an edge for acoustic treatment to be installed next to. They also help control low energy that tends to gather in the very same corners of rooms. UA-FE-24\_24 acoustic foam edging is available in 2"x2"x24" sections and ships in packages of four units.

## UA-FE-24\_24 Specs

Part Name:UA-FE-24\_24

• Part Number: 17758

Size: 2" x 2" x 24"

· Type: Acoustic Foam Edging

• QTY: 24

• Design Style: Prism

· Color: Charcoal