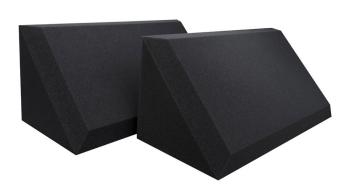

## PROFESSIONAL ACOUSTIC BASS TRAPS WITH BEVEL DESIGN — QTY 2 UA-BTB-24\_2

## **Ultimate Acoustics Bass Trap**

Let's face it, most rooms were designed and built to house furniture and other box-type things. All that "squareness" provides the perfect environment for the low frequencies from your mix, songwriting, or rehearsal to build up in the four corners of your space. Ultimate Acoustics' UA-BTB-24\_2 is a professional bass trap that reduces the effects of standing waves in your room – controlling and absorbing all that nasty rumble that gets in the way of hearing yoru music accurately. With an elegant beveled finish, the UA-BTB looks every bit as great as it performs.

UA-BTB-24\_2 acoustic bass traps are sold in an attractive retail ready, full-color box and includes two pieces.

## UA-BTB-24 2 Specs

 Model Number: UA-BTB-24 2

Part Number: 17750

• Height: 24"

Type: Corner Bass Trap

QTY: 2

Design Style: Bevel

· Color: Charcoal