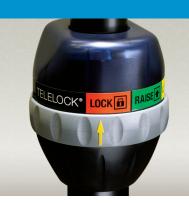

### TELELOCK<sup>®</sup> LIFT ASSIST

The Patented TeleLock collar provides secure assistance as you raise, lower and adjust the stand height.