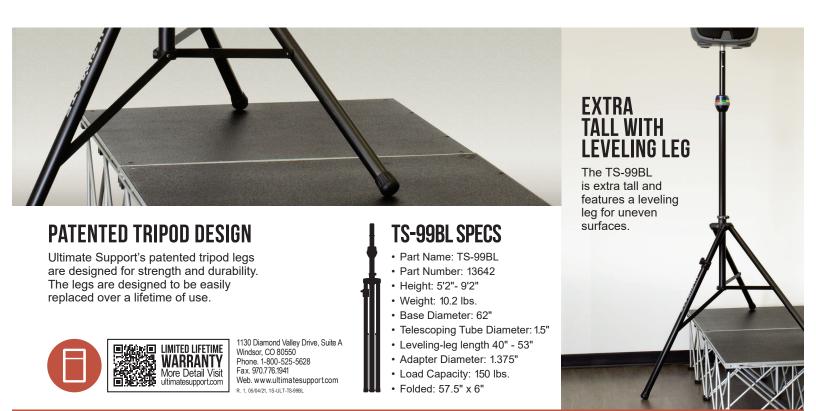

y strong yet lightweight thanks to their oversized, thick-walled aluminum tubing. They're everything you'd expect from an Ultimate Support speaker stand: Strong, sturdy, lightweight, 100% field serviceable, and easy to set up and take down. The Auto-Lock technology securely grips the telescoping tube in place as you set its height.

## TS-99BL KEY FEATURES



RAISE 🛉

LOWE

### TELELOCK<sup>®</sup> LIFT ASSIST

The Patented TeleLock collar provides secure assistance as you raise, lower and adjust the stand height.



## **DIE-CAST FITTINGS**

Strong die-cast fittings are found throughout the stand and help support key components like the tripod legs and telescoping tube.

### **OVER-SIZED TUBING**

Our speaker stands are made with over-sized tubing for greater strength and dependability.



# THE STRENGTH A OF INNOVATION®