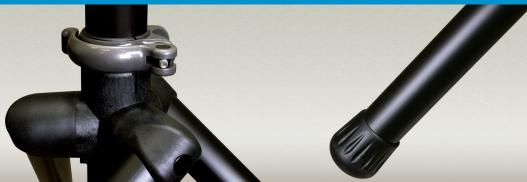

## **DIE-CAST FITTINGS**

Strong die-cast fittings are found throughout the stand and help support key components like the tripod legs and telescoping tube.

### **OVER-SIZED TUBING**

Our speaker stands are made with over-sized tubing for greater strength and dependability.