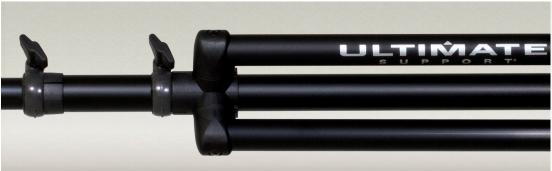

#### PATENTED TRIPOD DESIGN

Ultimate Support's patented tripod legs are designed for strength and durability. The legs are designed to be easily replaced over a lifetime of use.

#### **OVER-SIZE TUBING**

Our speaker stands are made with over-sized tubing for greater strength and dependability.

#### **DIE-CAST FITTINGS**

Strong die-cast fittings are found throughout the stand and help support key components like the tripod legs and telescoping tube.

1130 Diamond Valley Drive, Suite A Windsor, CO 80550 Phone. 1-800-525-5628 Fax. 970.776.1941 Web. www.ultimatesupport.com