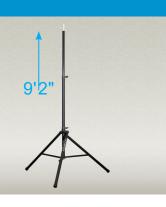

#### **EXTRA TALL**

The TS-88B is extra tall, reaching a height of 9 feet and two inches.

### TS-88B SPECS

- Part Name: TS-88B
- Part Number: 13906
- · Color: Black
- · Height: 5'2" 9'2"
- · Weight: 9.8 lbs.
- · Base Diameter: 62"
- Telescoping Tube Diameter: 1.5"
- Adapter Diameter: 1.375"
- · Load Capacity: 150 lbs.
- Folded: 57.5" x 5.5"