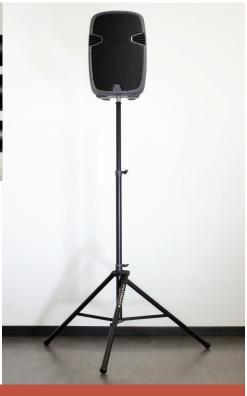

## EXTRA TALL ORIGINAL SERIES BLACK SPEAKER STAND - **TS-88B**

The Original Series speaker stands from Ultimate Support are amazingly strong yet lightweight thanks to their oversized, thick-walled aluminum tubing They're everything you'd expect from an Ultimate Support speaker stand: - Strong, sturdy, lightweight, and 100% field serviceable.

#### **EXTRA TALL**

The TS-88B is extra tall, reaching a height of 9 feet and two inches.