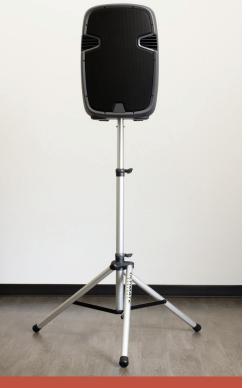

# ORIGINAL SERIES BLACK & SILVER SPEAKER STAND - TS-80B & TS-80S

The Original Series speaker stands from Ultimate Support are amazingly strong yet lightweight thanks to their oversized, thick-walled aluminum tubing They're everything you'd expect from an Ultimate Support speaker stand: - Strong, sturdy, lightweight, and 100% field serviceable. Original Series speaker stands are available in black and silver.

#### PATENTED TRIPOD DESIGN

Ultimate Support's patented tripod legs are designed for strength and durability. The legs are designed to be easily replaced over a lifetime of use.

#### **OVER-SIZE TUBING**

Our speaker stands are made with over-sized tubing for greater strength and dependability.

## **DIE-CAST FITTINGS**

Strong die-cast fittings are found throughout the stand and help support key components like the tripod legs and telescoping tube.

1130 Diamond Valley Drive, Suite A Windsor, CO 80550 Phone. 1-800-525-5628 Fax. 970.776.1941 Web. www.ultimatesupport.com

## TS-80 SPECS

- Product Name: TS-80B (Black), TS-80S (Silver)
- Part Number:
- 13904 (Black), 13903 (Silver)
- Height: 3'8" 6'7'
- Weight: 7.3 lbs.
- Base diameter: 47"
- Telescoping tube diameter: 1.5"
- Adapter diameter: 1.375"
- · Load capacity: 150 lbs.
- Folded: 43.5" x 5.5"