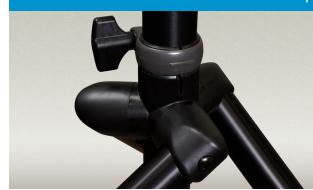

#### PATENTED TRIPOD DESIGN

Ultimate Support's patented tripod legs are designed for strength and durability. The legs are designed to be easily replaced over a lifetime of use.