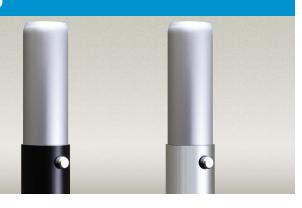

# ORIGINAL SERIES BLACK & SILVER SPEAKER STAND - TS-80B & TS-80S

The Original Series speaker stands from Ultimate Support are amazingly strong yet lightweight thanks to their oversized, thick-walled aluminum tubing They're everything you'd expect from an Ultimate Support speaker stand: - Strong, sturdy, lightweight, and 100% field serviceable. Original Series speaker stands are available in black and silver.